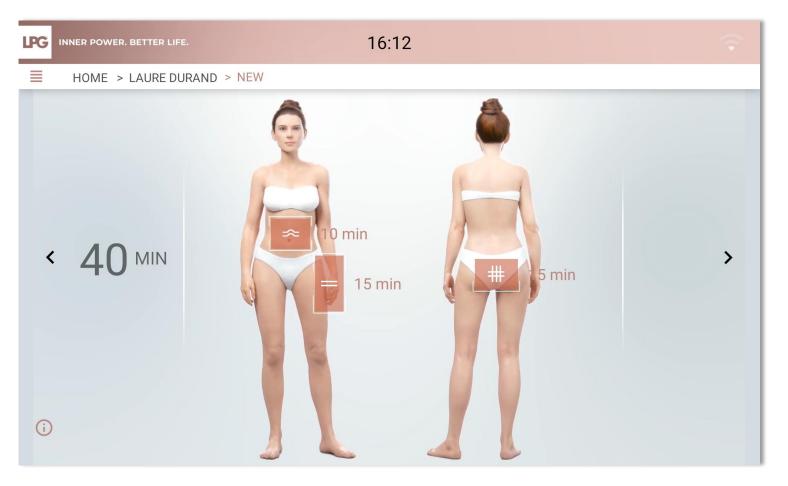

- o Select the client's targeted areas.
- o Select the type of tissue (supple, dense, fibrous) corresponding to each selected area.
- o Adjust treatment time corresponding to each area.