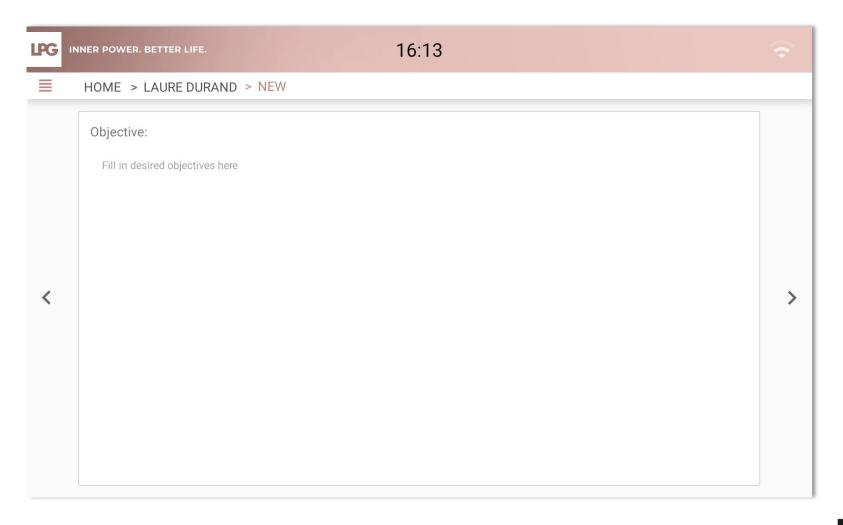

It is important to inform your client on the different endermologie® treatment programs success levers. (i.e.: Results may vary depending on to the hormonal stability)

- o Fill in client's desired objectives.
- o Select the type of treatment desired according to your client's objectives :
  - Slimming (endermologie® ID treatments)
  - Well-being treatments (these do not require evaluation)