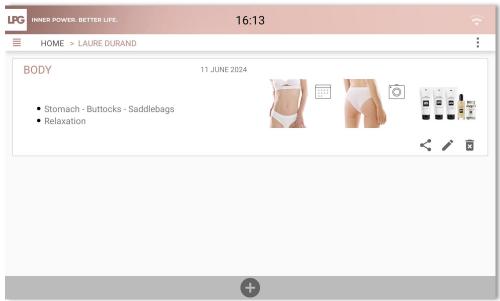

#### VIEWING PROGRAMS

#### **SESSIONS**

To view the completed endermologie® sessions (protocol description, date). This will enable a precise treatment program follow-up.

**DATE OF THE FIRST EVALUATION** 