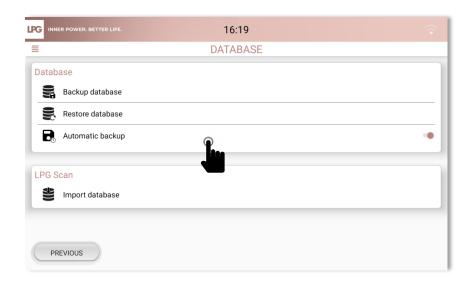

## AUTOMATIC BACKUP

To plan an automatic backup, click on **AUTOMATIC BACKUP**. Click on the cursor to activate the automatic backup

Select the periodicity, the location.

Enter your password for security protection. Please keep it safe because without it, it will be impossible to restore your backups. For privacy reasons, LPG SYSTEMS does not have access to your password and cannot ask you for it. LPG SYSTEMS can not be held responsible for any loss of your data.