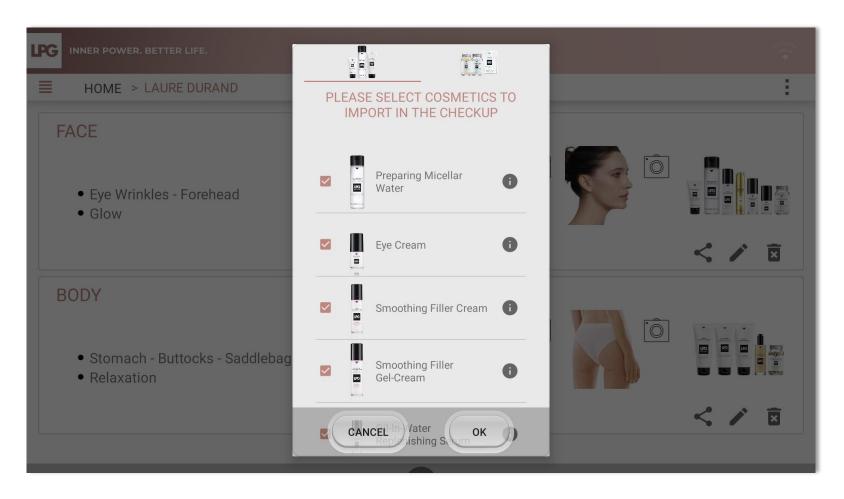

## SEND TREATMENT PROGRAM

- o Choose the concerned program and click on 🤸
- o Select cosmetics and food supplements to import in the document. Next, click on OK.