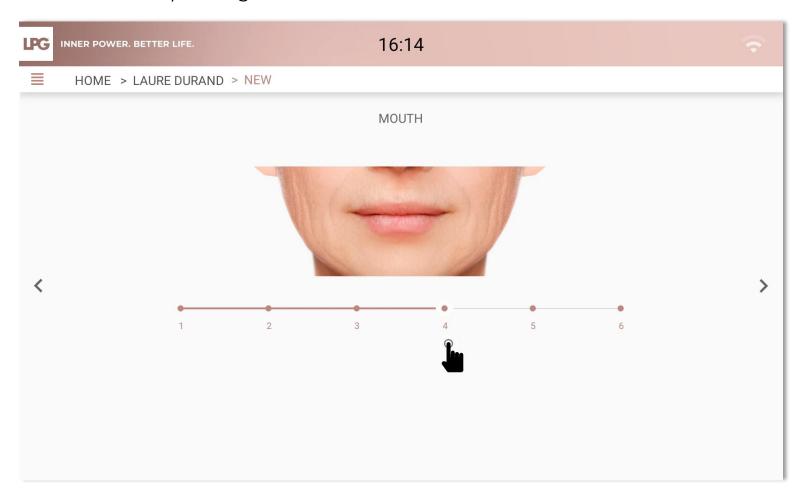

Select the corresponding skin aging type.

Select up to 4 priority areas. For each selected area, chose the main objective.

Select most adapted protocol(s) according to your client's objectives.

Move the cursor to select the corresponding level.