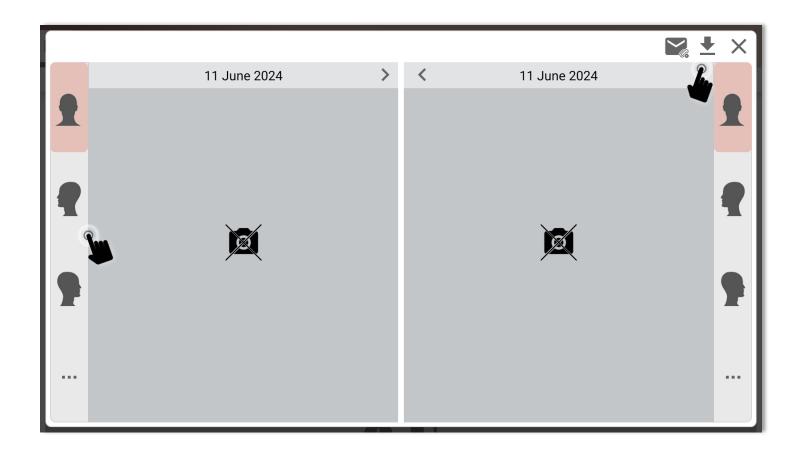

## COMPARE PHOTO ASSESSMENTS

## COMPARE PHOTO ASSESSMENTS

Click on

## COMPARE PHOTO ASSESSMENTS

- Using the arrows, select the photo assessments
- Next, select the picture: face, back, left profile, right, profile
- To save the comparison, click on •
- o Choose a title and save it in a folder on your tablet.