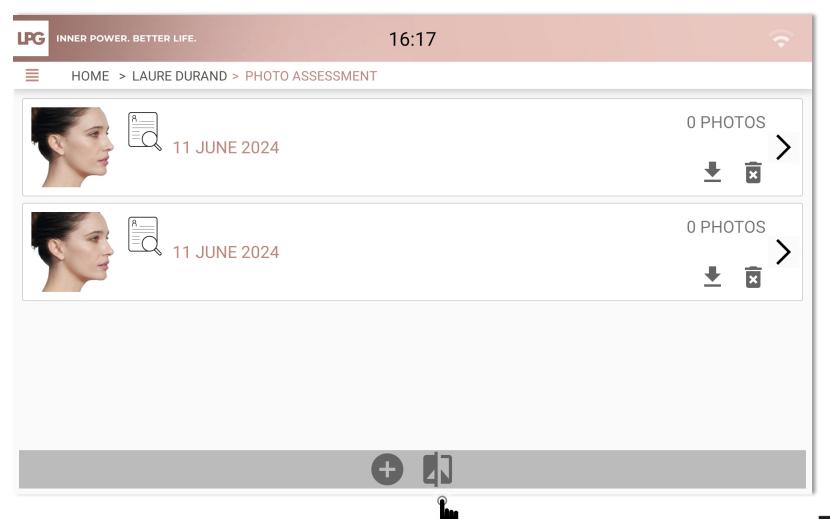

## PHOTO ASSESSMENT

After clicking on « Photo assessment » icon, click on to make a new photo assessments. All photos taken during the first evaluation are saved here.

: To delete photos assessment

: To save photos assessment on your tablet