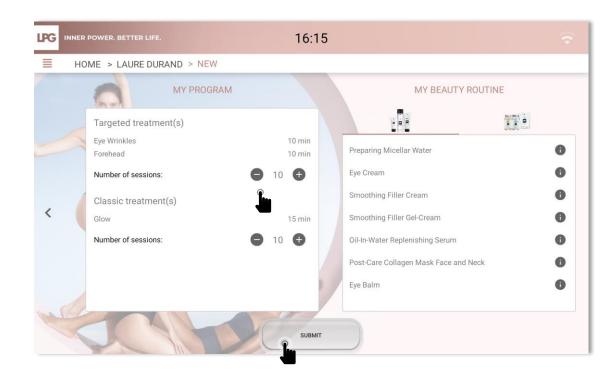

#### Final evaluation and protocol, cosmetics and endermonutri recommendation

- o Adjust the number of recommended sessions.
- o To confirm the evaluation and program creation, select **SUBMIT**.
- Your client's program is then saved.