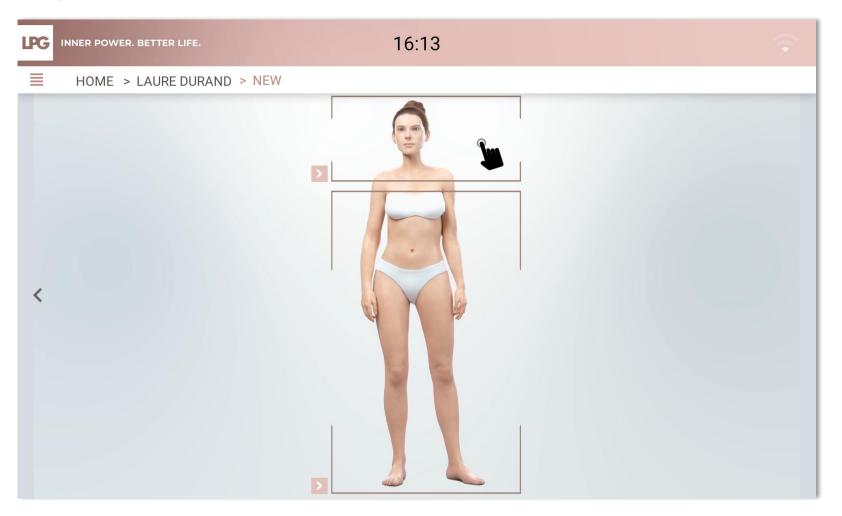

## **BODY** EVALUATION & TREATMENT PROGRAMS

Once the client account has been created, choose to carry out a **body evaluation** by selecting the concerned area.

It is important to inform your client of the different endermologie® treatment programs success levers.

It is important to inform your client on the different endermologie® treatment programs success levers. (i.e.: Results may vary depending on to the hormonal stability)

- o Fill in client's desired objectives.
- o Select the type of treatment desired according to your client's objectives :
  - Slimming (endermologie® ID treatments)
  - Well-being treatments (these do not require evaluation)