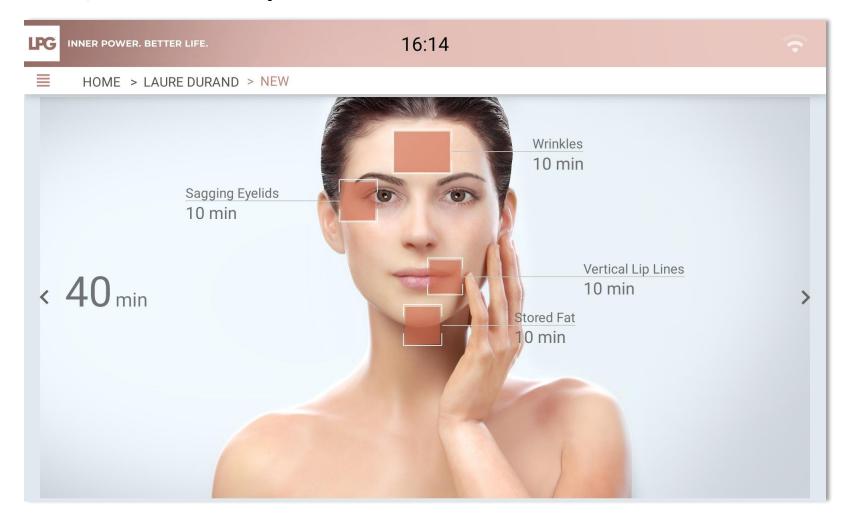

Select the corresponding skin aging type.

Select up to 4 priority areas. For each selected area, chose the main objective.

Select most adapted protocol(s) according to your client's objectives.