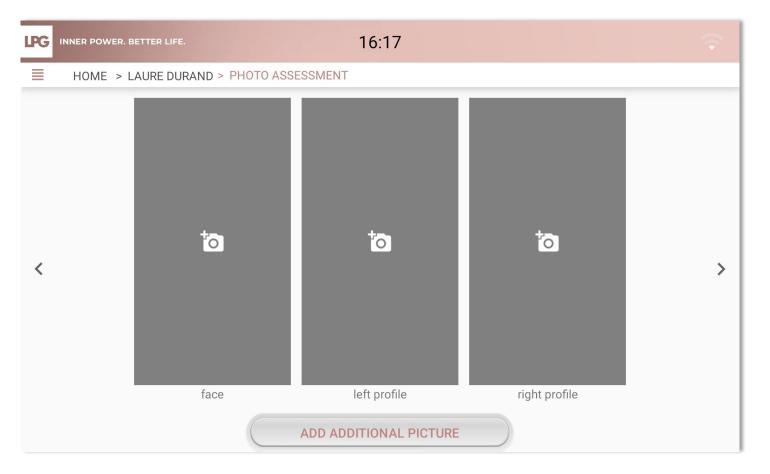

## **FACE** EVALUATION & TREATMENT PROGRAMS

To start a new evaluation, click on •

To start a face evaluation, click on the face area.

Fill in client's desired objectives.

- Take 3 photos (right profile, face, left profile). Maintain you tablet in vertical (portrait) format. The photo must be taken when level sensors are green. Report to the integrated markers of the photo assistant to position your client properly. Once the picture is taken, click on **REGISTER** or **CANCEL** if you are not satisfied.
- o To take other pictures, click on **ADD ADDITIONAL PICTURE** and choose a title.

The first evaluation's objectives are mentioned (reminder). You can add comments (number of sessions, results..)

- Take 3 photos (right profile, face, left profile). Maintain you tablet in vertical (portrait) format. The photo must be taken when level sensors are green. Report to the integrated markers of the photo assistant to position your client properly. Once the picture is taken, click on REGISTER or CANCEL if you are not satisfied.
- o To take other pictures, click on **ADD ADDITIONAL PICTURE** and choose a title.