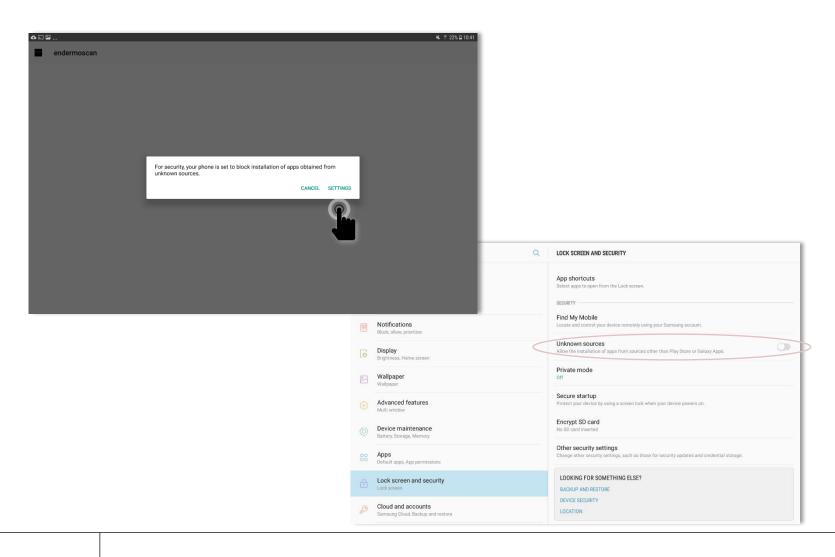

LPG SYSTEMS can not be held responsible for any loss of your data.

At the end of the backup, your tablet can display this message. Click on **Settings**. Allow the installation of unknown sources with the cursor.