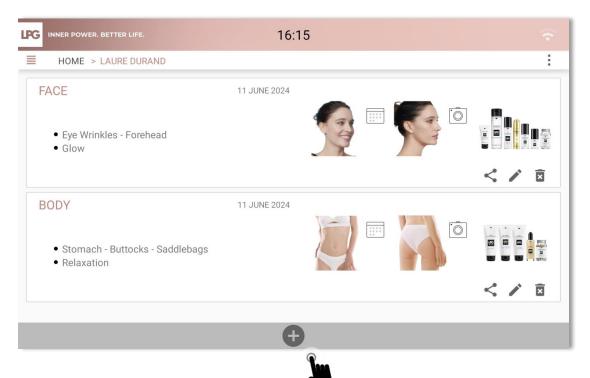

#### VIEWING PROGRAMS

#### PHOTOS ASSESSMENT

To make, to consult and to compare photo assessments.

#### **SESSIONS**

To view the completed endermologie® sessions (protocol description, date). This will enable a precise treatment program follow-up.

**DATE OF THE FIRST EVALUATION** 

#### **COSMETICS**

To view cosmetics associated with your client's programs.

#### **ENDERMONUTRI**

To view food supplements associated with your client's programs.

TO CREATE NEW FACIAL OR BODY TREATMENT PROGRAM

#### VIEWING COSMETICS

You can view cosmetics associated with each treatment program.

#### VIEWING ENDERMONUTRI

You can view food supplements associated with each treatment program.