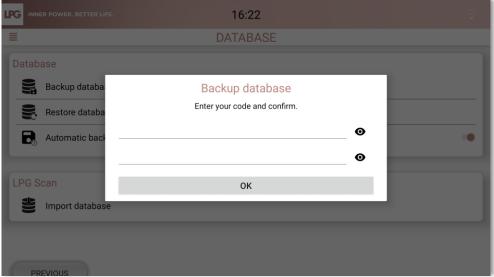

By default, your database will be stored on your tablet.

Click on the menu button on the upper left side of the screen and select **SETTINGS**. Click on **DATABASE**. Click on « **BACKUP DATABASE** » and choose your micro SD card as backup location. The number of possible backups is conditioned by your micro SD card's memory size.

## AUTOMATIC BACKUP

To plan an automatic backup, click on **AUTOMATIC BACKUP**. Click on the cursor to activate the automatic backup

Select the periodicity, the location.

Enter your password for security protection. Please keep it safe because without it, it will be impossible to restore your backups. For privacy reasons, LPG SYSTEMS does not have access to your password and cannot ask you for it. LPG SYSTEMS can not be held responsible for any loss of your data.

Enter your password for security protection. Please keep it safe because without it, it will be impossible to restore your backups. For privacy reasons, LPG SYSTEMS does not have access to your password and cannot ask you for it.