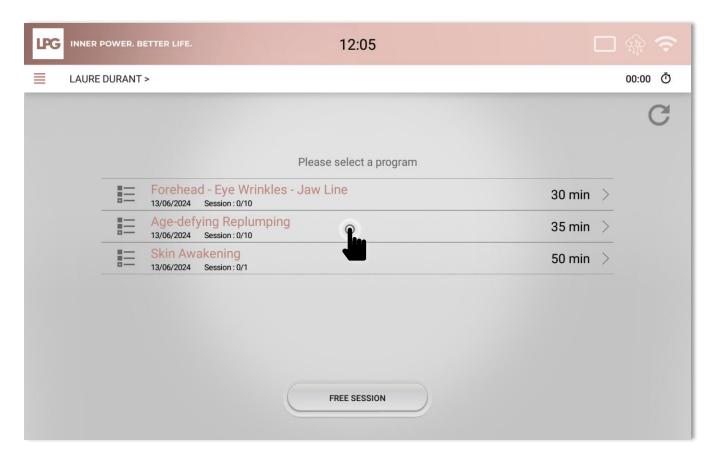

#### Recommended endermologie® protocols

Endermologie® ID treatment(s) previously selected are automatically checked. According to your client's objectives, you can add a well-being treatment.

#### Final evaluation and protocol, cosmetics & endermonutri recommendation

- o Adjust the number of recommended sessions.
- To confirm the evaluation and to create the customized program, select SUBMIT.
- Your client's program is then saved.