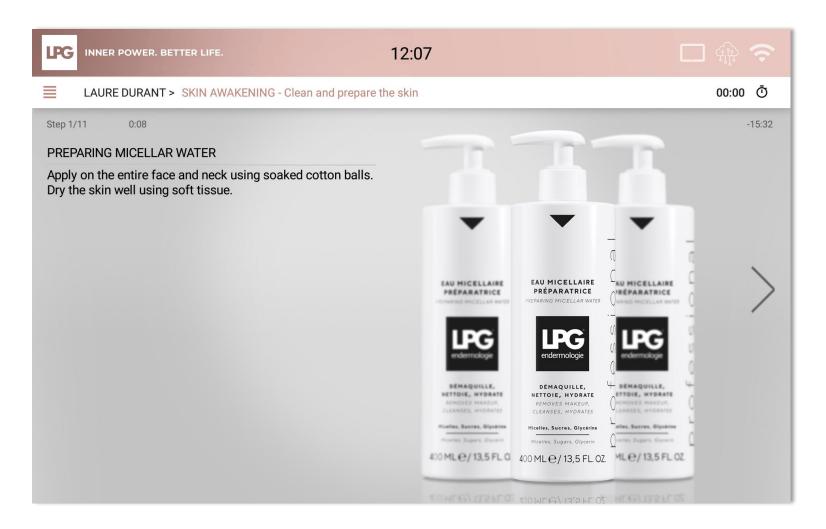

Fill it in if your client is concerned with this issue to determine the endermologie® cosmetics best adapted to their needs.

| LPG | INNER POWER. BETTER LIFE.                                              | 5:11                                                                                                                                                                                                                                                                                                                                                                                                  |   |
|-----|------------------------------------------------------------------------|-------------------------------------------------------------------------------------------------------------------------------------------------------------------------------------------------------------------------------------------------------------------------------------------------------------------------------------------------------------------------------------------------------|---|
|     | HOME > LAURE DURAND > NEW                                              |                                                                                                                                                                                                                                                                                                                                                                                                       |   |
|     |                                                                        | On questionnaire  4 - Describe your ankles.  They are swollen after prolonged sitting (for example, a flight)  They are always swollen with edema around the ankle bones  Nothing in particular regarding my ankles  5 - Do you have any right now?  Swollen hands and feet?  Tree-trunk legs?  Noticed a varying increase in volume from one week to the next?  A cortisone-based medical treatment? | > |
|     | ☐ Only swollen during my premenstrual period ☐ No problem with my legs |                                                                                                                                                                                                                                                                                                                                                                                                       |   |