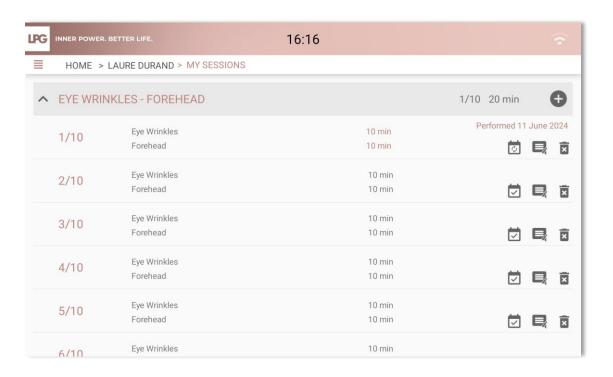

#### **VIEWING SESSIONS**

: To confirm a session in case of connection loss with your CELLU M6 ALLIANCE®

: To comment a session (settings used...)

: To delete a session

: To add a session

#### **IN EXPERT MODE**

- Possibility to save the settings used during the session for next sessions.
- o Possibility to save the time spent on each step.