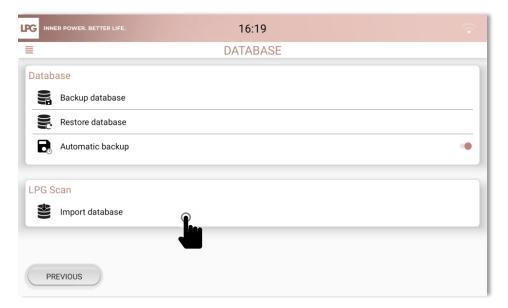

## DATA IMPORT (LPG® SCAN tablet to the new one)

## LPG® SCAN DATABASE

Before importing, please save your database.

To import your LPG SCAN database (client profile, photos), please insert a micro SD card into the intended location on the tablet. Then click on the menu button on the upper left side of the screen and select **SETTINGS**.

In DATABASE, click on IMPORT DATABASE and choose a backup location.