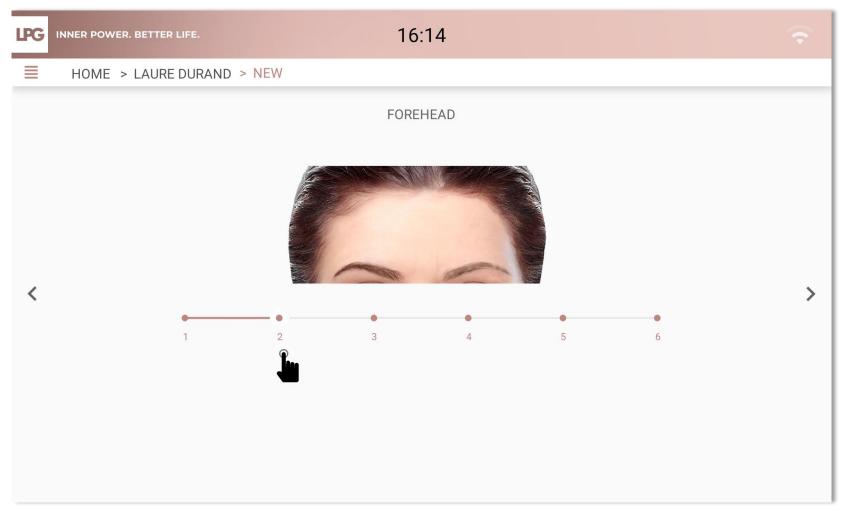

Your client's program is then saved.









## **FACE** EVALUATION & TREATMENT PROGRAMS



To start a new evaluation, click on •







To start a face evaluation, click on the face area.





Fill in client's desired objectives.





- Take 3 photos (right profile, face, left profile). Maintain you tablet in vertical (portrait) format. The photo must be taken when level sensors are green. Report to the integrated markers of the photo assistant to position your client properly. Once the picture is taken, click on **REGISTER** or **CANCEL** if you are not satisfied.
- o To take other pictures, click on **ADD ADDITIONAL PICTURE** and choose a title.





Select the corresponding skin aging type.





Select up to 4 priority areas. For each selected area, chose the main objective.





















Select most adapted protocol(s) according to your client's objectives.





#### Final evaluation and protocol, cosmetics and endermonutri recommendation

- o Adjust the number of recommended sessions.
- o To confirm the evaluation and program creation, select **SUBMIT**.
- Your client's program is then saved.







#### VIEWING PROGRAMS

#### PHOTOS ASSESSMENT

To make, to consult and to compare photo assessments.

#### **SESSIONS**

To view the completed endermologie® sessions (protocol description, date). This will enable a precise treatment program follow-up.

**DATE OF THE FIRST EVALUATION** 



#### **COSMETICS**

To view cosmetics associated with your client's programs.

#### **ENDERMONUTRI**

To view food supplements associated with your client's programs.

TO CREATE N