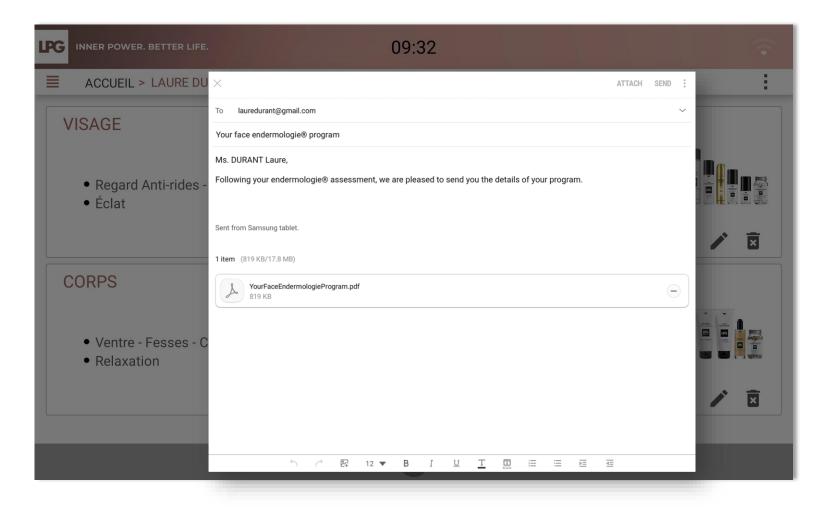

## SEND TREATMENT PROGRAM

After setting up your email account, customize the message which will be sent. The program (PDF document) is automatically enclosed with your email. Next, click on SEND.