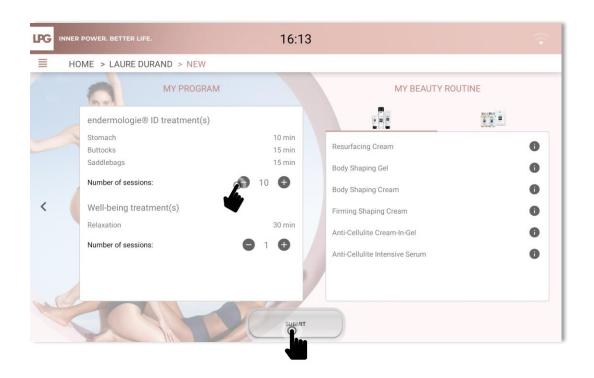

#### Final evaluation and protocol, cosmetics & endermonutri recommendation

- o Adjust the number of recommended sessions.
- To confirm the evaluation and to create the customized program, select SUBMIT.
- Your client's program is then saved.