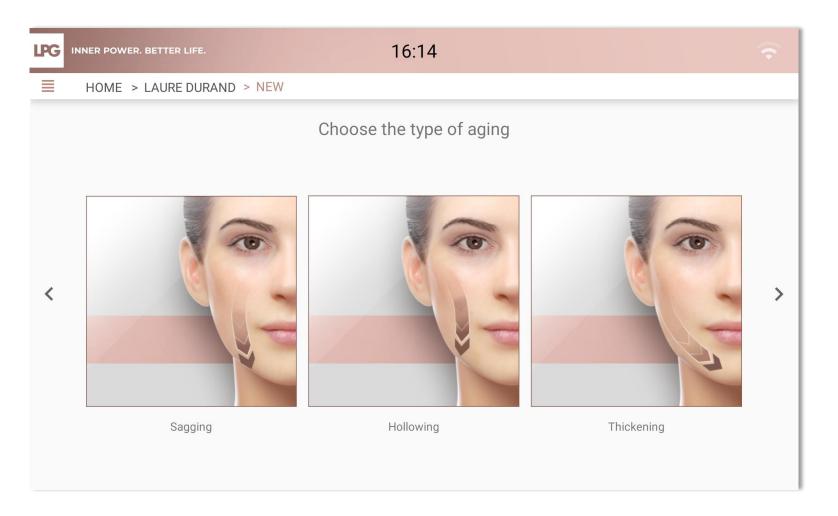

## **FACE** EVALUATION & TREATMENT PROGRAMS

To start a new evaluation, click on •

To start a face evaluation, click on the face area.

Fill in client's desired objectives.

- Take 3 photos (right profile, face, left profile). Maintain you tablet in vertical (portrait) format. The photo must be taken when level sensors are green. Report to the integrated markers of the photo assistant to position your client properly. Once the picture is taken, click on **REGISTER** or **CANCEL** if you are not satisfied.
- o To take other pictures, click on **ADD ADDITIONAL PICTURE** and choose a title.

Select the corresponding skin aging type.

Select up to 4 priority areas. For each selected area, chose the main objective.

Select most adapted protocol(s) according to your client's objectives.