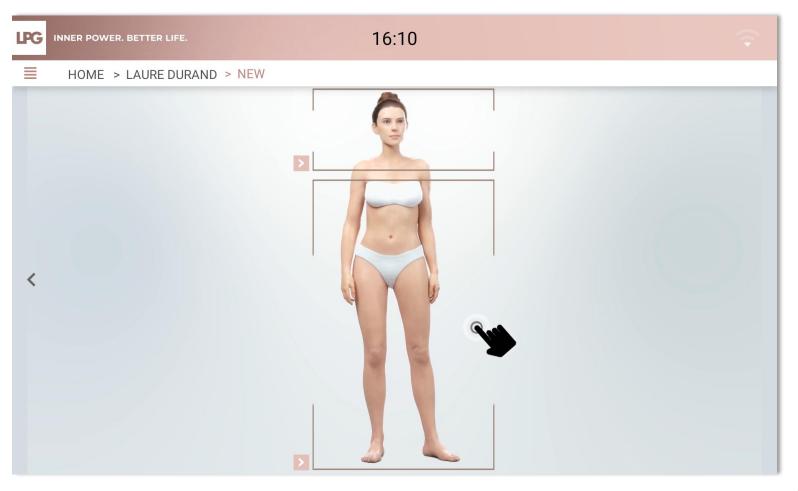

## **BODY** EVALUATION & TREATMENT PROGRAMS

Once the client account has been created, choose to carry out a **body evaluation** by selecting the concerned area.

It is important to inform your client of the different endermologie® treatment programs success levers.

It is important to inform your client on the different endermologie® treatment programs success levers. (i.e.: Results may vary depending on to the hormonal stability)

- o Fill in client's desired objectives.
- o Select the type of treatment desired according to your client's objectives :
  - Slimming (endermologie® ID treatments)
  - Well-being treatments (these do not require evaluation)

- o Select the client's targeted areas.
- o Select the type of tissue (supple, dense, fibrous) corresponding to each selected area.
- o Adjust treatment time corresponding to each area.