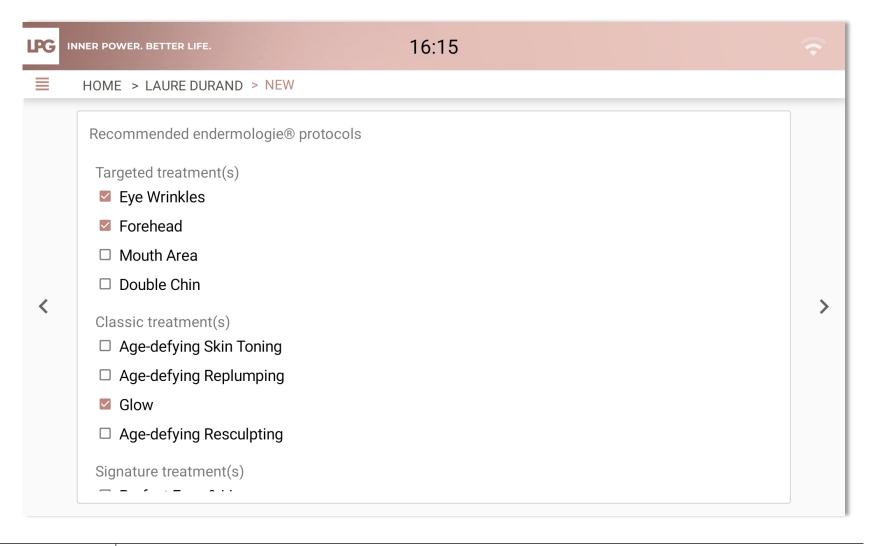

Select the corresponding skin aging type.

Select up to 4 priority areas. For each selected area, chose the main objective.

Select most adapted protocol(s) according to your client's objectives.

#### Recommended endermologie® protocols

Endermologie® ID treatment(s) previously selected are automatically checked. According to your client's objectives, you can add a well-being treatment.