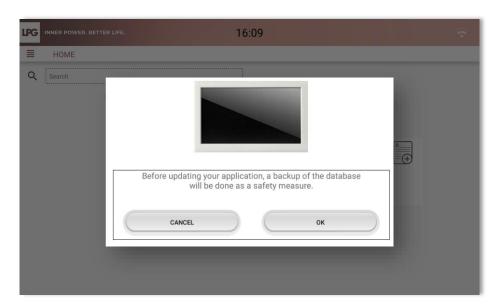

#### BACKUP

Should you skip this essential step and should any problem occur (operating error, technical failure, theft...), you will lose your data

For more security, save all your data on an external support of your choice: micro SD card available in supermarkets or in specialized stores, personal computer, external hard drive...

By default, your database will be stored on your tablet.

Click on the menu button on the upper left side of the screen and select **SETTINGS**. Click on **DATABASE**. Click on « **BACKUP DATABASE** » and choose your micro SD card as backup location. The number of possible backups is conditioned by your micro SD card's memory size.