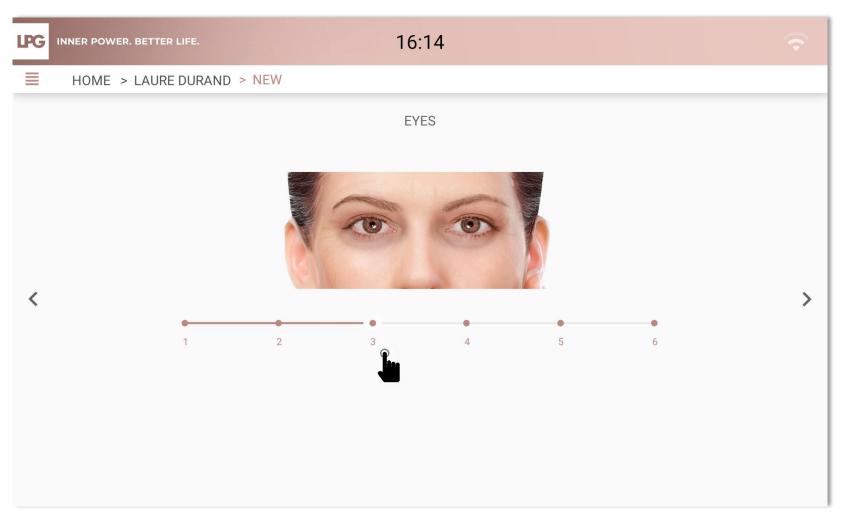

.
- Your client's program is then saved.









## **FACE** EVALUATION & TREATMENT PROGRAMS



To start a new evaluation, click on •







To start a face evaluation, click on the face area.





Fill in client's desired objectives.





- Take 3 photos (right profile, face, left profile). Maintain you tablet in vertical (portrait) format. The photo must be taken when level sensors are green. Report to the integrated markers of the photo assistant to position your client properly. Once the picture is taken, click on **REGISTER** or **CANCEL** if you are not satisfied.
- o To take other pictures, click on **ADD ADDITIONAL PICTURE** and choose a title.





Select the corresponding skin aging type.





Select up to 4 priority areas. For each selected area, chose the main objective.





















Select most adapted protocol(s) according to your client's objectives.





#### Final evaluation and protocol, cosmetics and endermonutri recommendation

- o Adjust the number of recommended sessions.
- o To confirm the evaluation and program creation, select **SUBMIT**.
- Your client's program is then saved.







#### VIEWING PROGRAMS

#### PHOTOS ASSESSMENT

To make, to consult and to compare photo assessments.

#### **SESSIONS**

To view the completed endermologie® sessions (protocol description, date). This will enable a precise treatment program follow-up.

**DATE OF THE FIRST EVALUATION** 



#### **COSMETICS**

To view cosmetics associated with your client's programs.

#### **ENDERMONUTRI**

To view food supplements associated with your client's programs.

TO CREA