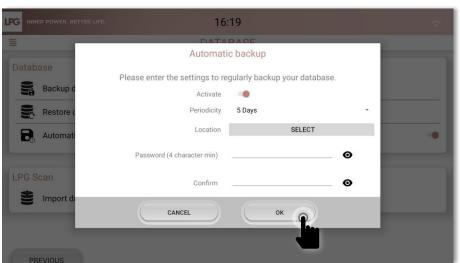

## AUTOMATIC BACKUP

To plan an automatic backup, click on **AUTOMATIC BACKUP**. Click on the cursor to activate the automatic backup

Select the periodicity, the location.

Enter your password for security protection. Please keep it safe because without it, it will be impossible to restore your backups. For privacy reasons, LPG SYSTEMS does not have access to your password and cannot ask you for it. LPG SYSTEMS can not be held responsible for any loss of your data.

Enter your password for security protection. Please keep it safe because without it, it will be impossible to restore your backups. For privacy reasons, LPG SYSTEMS does not have access to your password and cannot ask you for it.