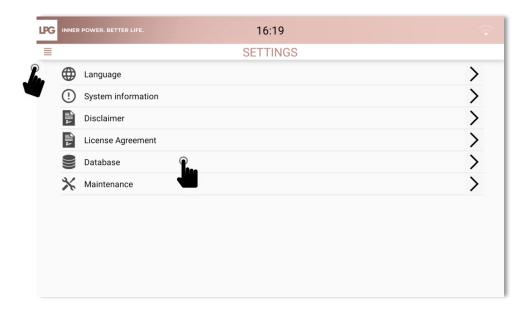

By default, your database will be stored on your tablet.

Click on the menu button on the upper left side of the screen and select **SETTINGS**. Click on **DATABASE**. Click on « **BACKUP DATABASE** » and choose your micro SD card as backup location. The number of possible backups is conditioned by your micro SD card's memory size.