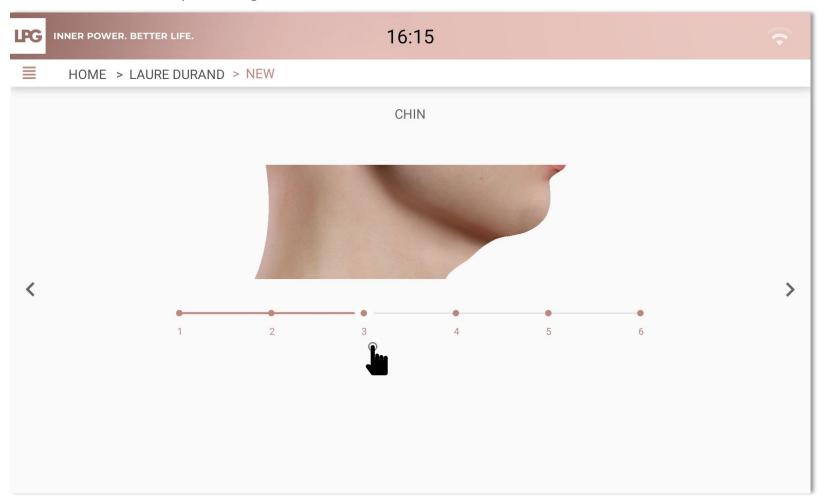

Select the corresponding skin aging type.

Select up to 4 priority areas. For each selected area, chose the main objective.

Select most adapted protocol(s) according to your client's objectives.

Move the cursor to select the corresponding level.