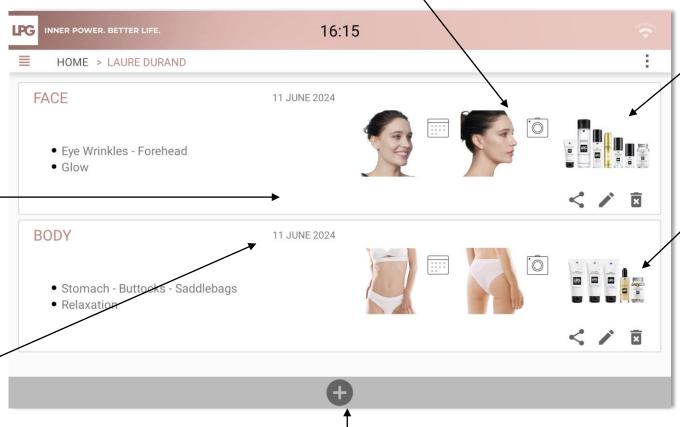

#### VIEWING PROGRAMS

#### PHOTOS ASSESSMENT

To make, to consult and to compare photo assessments.

#### **SESSIONS**

To view the completed endermologie® sessions (protocol description, date). This will enable a precise treatment program follow-up.

**DATE OF THE FIRST EVALUATION** 

#### **COSMETICS**

To view cosmetics associated with your client's programs.

#### **ENDERMONUTRI**

To view food supplements associated with your client's programs.

TO CREATE NEW FACIAL OR BODY TREATMENT PROGRAM

#### VIEWING COSMETICS

You can view cosmetics associated with each treatment program.

#### VIEWING ENDERMONUTRI

You can view food supplements associated with each treatment program.