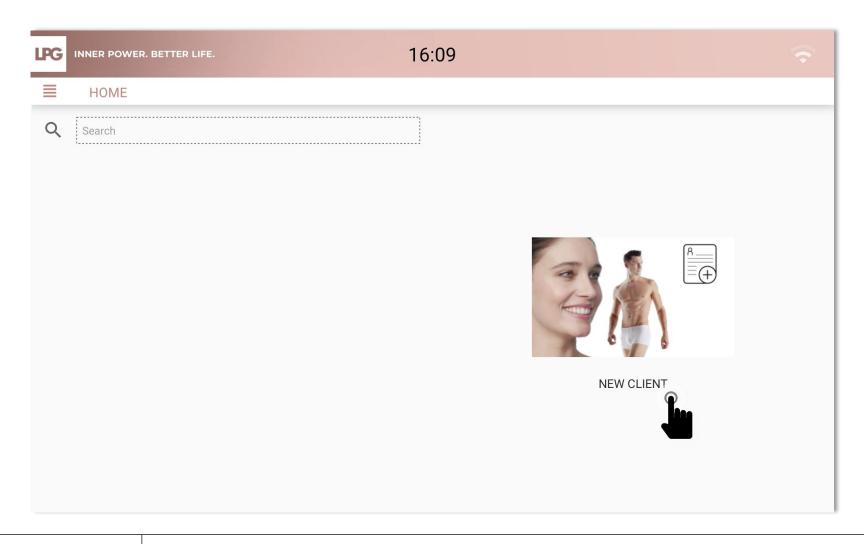

## START THE APPLICATION

Select the **endermoscan™** icon on your tablet's home screen to launch the application.

Once the application is open, select NEW CLIENT on the home screen.

After discussing all contraindications with your client, please tick the «Contraindications for endermologie® treatments were discussed during your evaluation» box to start filling in the client's profile.