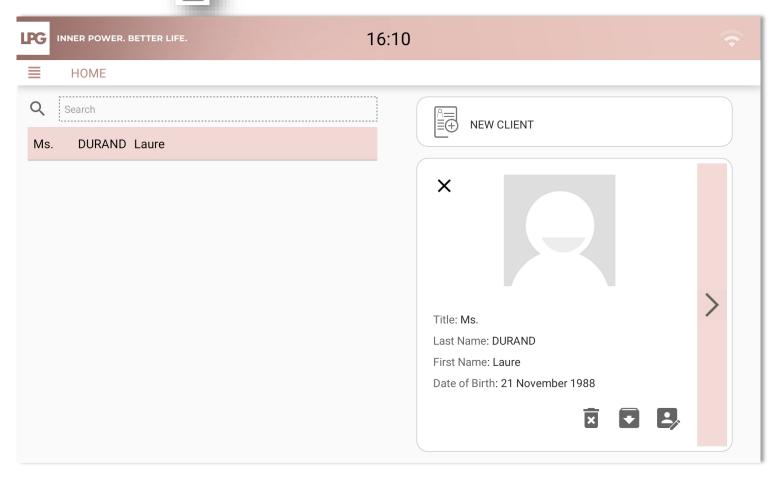

## START THE APPLICATION

Select the **endermoscan™** icon on your tablet's home screen to launch the application.

Once the application is open, select NEW CLIENT on the home screen.

After discussing all contraindications with your client, please tick the «Contraindications for endermologie® treatments were discussed during your evaluation» box to start filling in the client's profile.

- Fill in client information.
- Click on CREATE THIS CLIENT PROFILE.
- o THE BMI is calculated automatically after filling in the height and the weight.

- o To view or to edit a client profile, select your client's name and click on
- o To search for a client in the existing database, type the client's name in the SEARCH bar.
- o To archive a client profile, click on 🕞