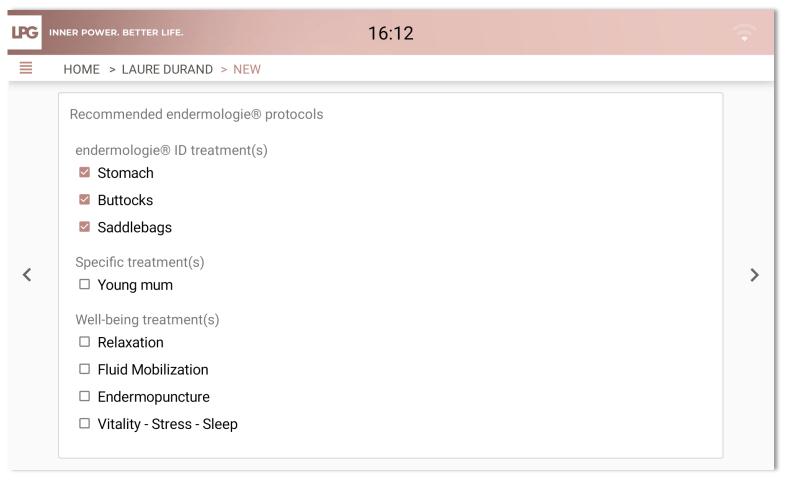

#### Recommended endermologie® protocols

Endermologie® ID treatment(s) previously selected are automatically checked. According to your client's objectives, you can add a well-being treatment.