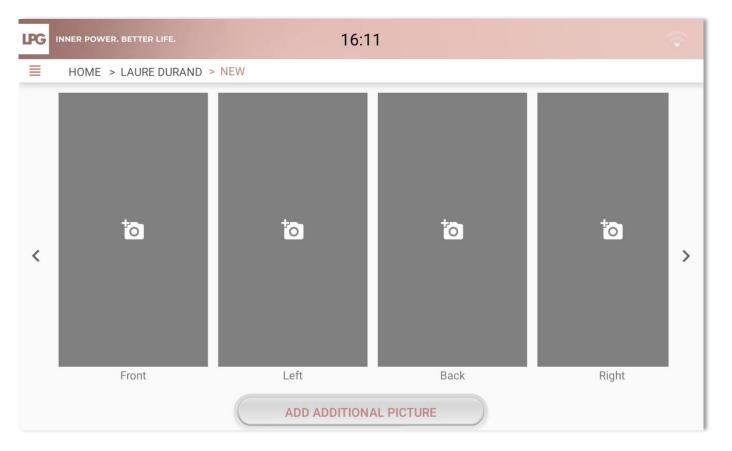

- o Take 4 photos (front, right profile, left profile, back). Maintain you tablet in vertical (portrait) format. The photo must be taken when level sensors are green. Report to the integrated markers of the photo assistant to position your client properly. Once the picture is taken, click on **REGISTER** or **CANCEL** if you are not satisfied.
- o To take other pictures, click on **ADD ADDITIONAL PICTURE** and choose a title.