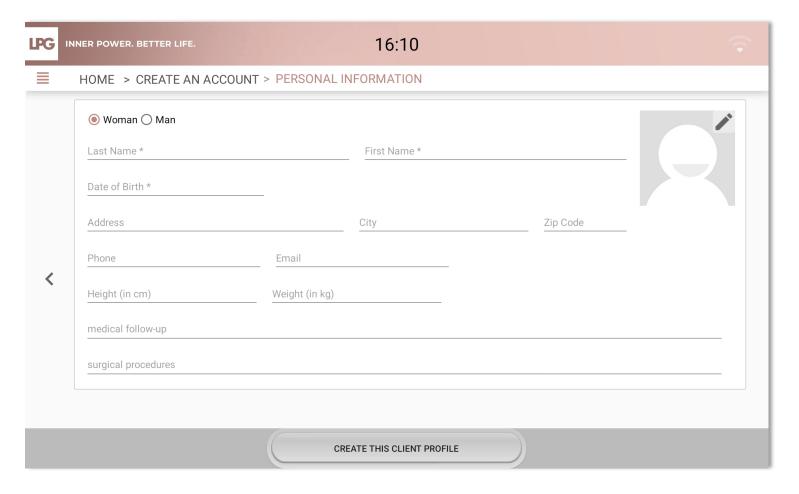

- Fill in client information.
- Click on CREATE THIS CLIENT PROFILE.
- o THE BMI is calculated automatically after filling in the height and the weight.

- o To view or to edit a client profile, select your client's name and click on
- o To search for a client in the existing database, type the client's name in the SEARCH bar.
- o To archive a client profile, click on 🕞