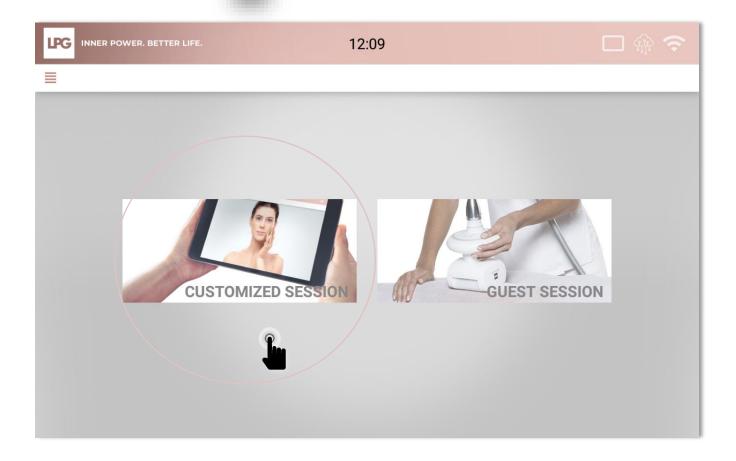

# SEND TREATMENT PROGRAMS TO YOUR CELLU M6 ALLIANCE®

After connecting your tablet to your CELLU M6® device (please refer to the Tablet Quickstart guide if necessary), select **CUSTOMIZED SESSION.** 

If your device is connected to your tablet, this icon appears on your tablet's screen.