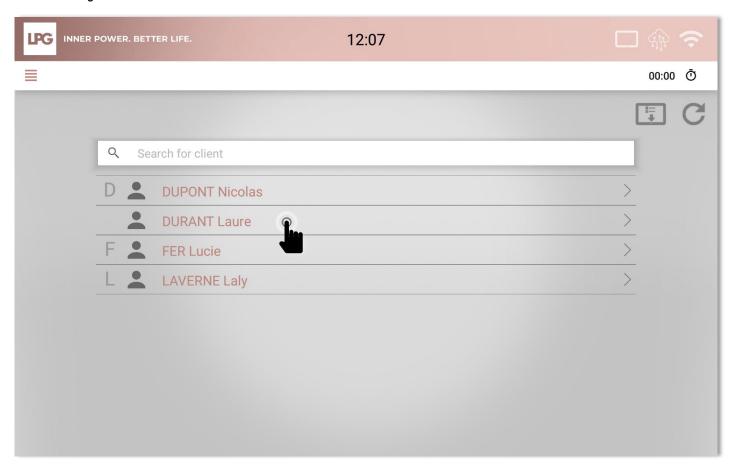

- Fill in client information.
- Click on CREATE THIS CLIENT PROFILE.
- o THE BMI is calculated automatically after filling in the height and the weight.

- o To view or to edit a client profile, select your client's name and click on
- o To search for a client in the existing database, type the client's name in the SEARCH bar.
- o To archive a client profile, click on 🕞