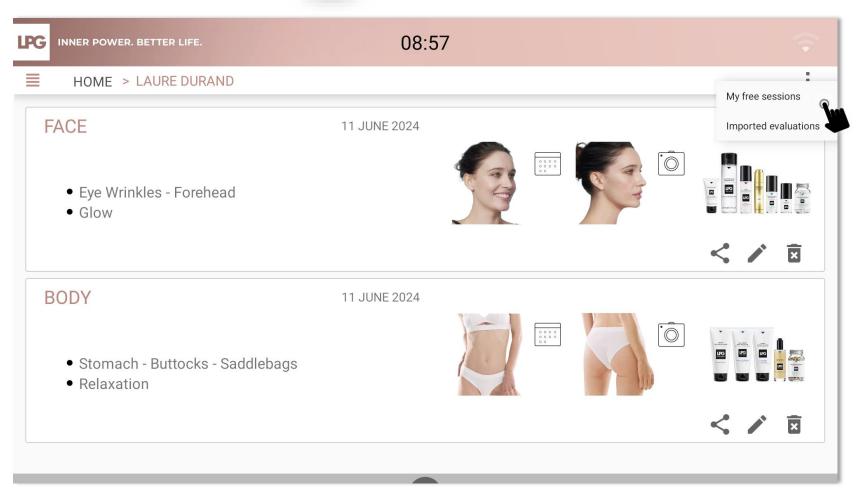

## VIEWING FREE SESSIONS

To access your client's free sessions, click on : Next, click on MY FREE SESSIONS.