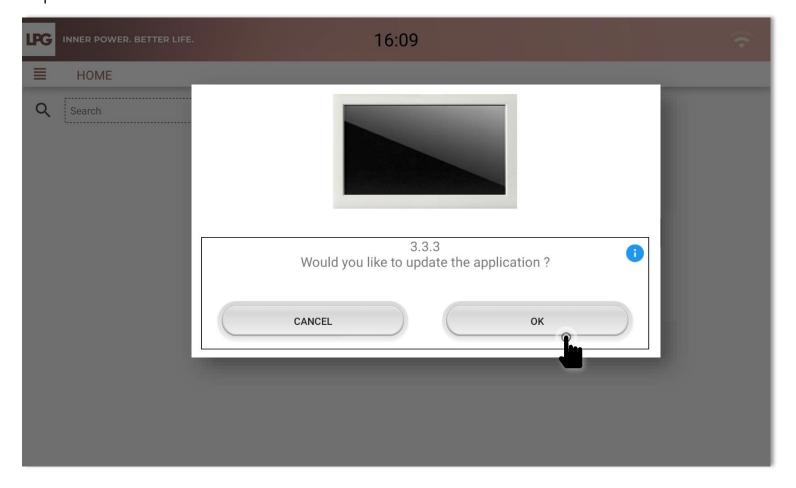

#### Click on **OK**.

When an update is available, the following screen appears when you start the machine. The "i" allows to get information about the update.

Click on **OK** to start the update.

Please follow the instructions on the screen and continue by clicking on **OK**.