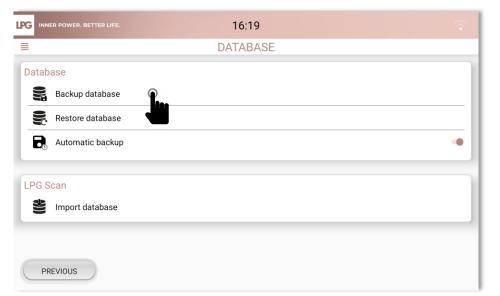

By default, your database will be stored on your tablet.

Click on the menu button on the upper left side of the screen and select **SETTINGS**. Click on **DATABASE**. Click on « **BACKUP DATABASE** » and choose your micro SD card as backup location. The number of possible backups is conditioned by your micro SD card's memory size.

## AUTOMATIC BACKUP

To plan an automatic backup, click on **AUTOMATIC BACKUP**. Click on the cursor to activate the automatic backup

Select the periodicity, the location.

Enter your password for security protection. Please keep it safe because without it, it will be impossible to restore your backups. For privacy reasons, LPG SYSTEMS does not have access to your password and cannot ask you for it. LPG SYSTEMS can not be held responsible for any loss of your data.