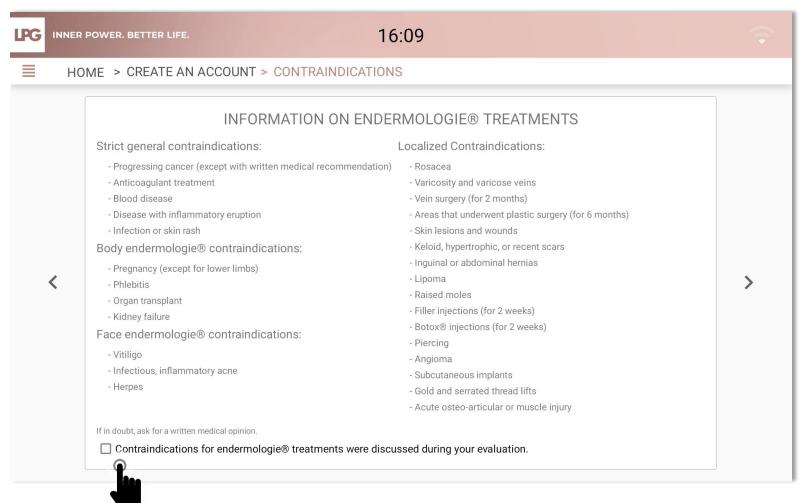

## START THE APPLICATION

Select the **endermoscan™** icon on your tablet's home screen to launch the application.

Once the application is open, select NEW CLIENT on the home screen.

After discussing all contraindications with your client, please tick the «Contraindications for endermologie® treatments were discussed during your evaluation» box to start filling in the client's profile.