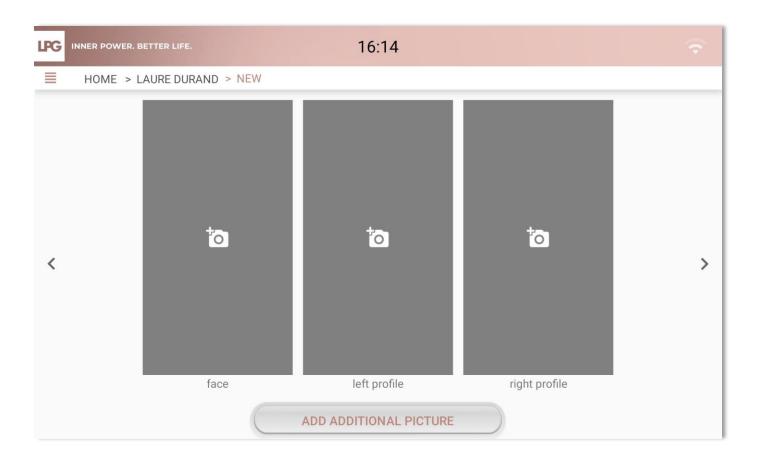

- o Take 4 photos (front, right profile, left profile, back). Maintain you tablet in vertical (portrait) format. The photo must be taken when level sensors are green. Report to the integrated markers of the photo assistant to position your client properly. Once the picture is taken, click on **REGISTER** or **CANCEL** if you are not satisfied.
- o To take other pictures, click on **ADD ADDITIONAL PICTURE** and choose a title.