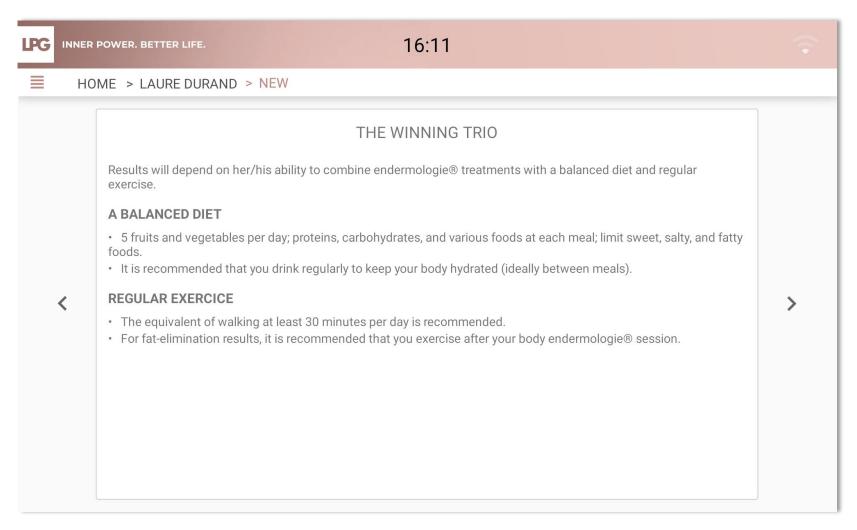

It is important to inform your client on the different endermologie® treatment programs success levers. (i.e.: Results may vary depending on to the hormonal stability)

- o Fill in client's desired objectives.
- o Select the type of treatment desired according to your client's objectives :
  - Slimming (endermologie® ID treatments)
  - Well-being treatments (these do not require evaluation)