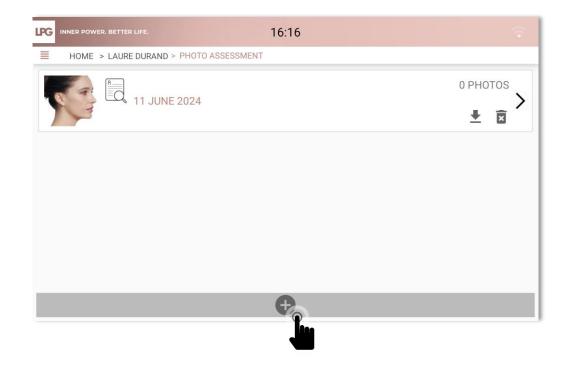

## PHOTO ASSESSMENT

After clicking on « Photo assessment » icon, click on to make a new photo assessments. All photos taken during the first evaluation are saved here.

: To delete photos assessment

: To save photos assessment on your tablet