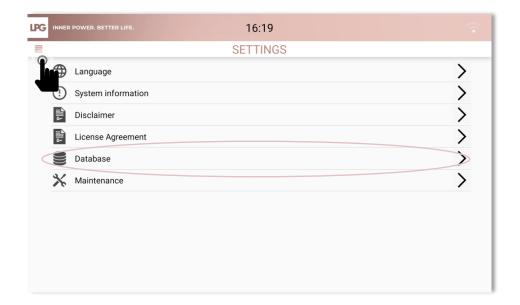

By default, your database will be stored on your tablet.

Click on the menu button on the upper left side of the screen and select **SETTINGS**. Click on **DATABASE**. Click on « **BACKUP DATABASE** » and choose your micro SD card as backup location. The number of possible backups is conditioned by your micro SD card's memory size.