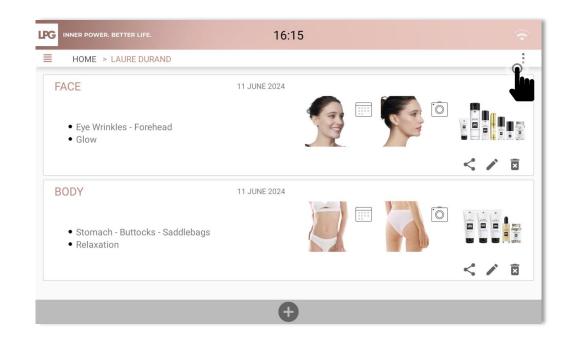

#### VIEWING PROGRAMS

## **BODY** EVALUATION & TREATMENT PROGRAMS

Once the client account has been created, choose to carry out a **body evaluation** by selecting the concerned area.

It is important to inform your client of the different endermologie® treatment programs success levers.

## **FACE** EVALUATION & TREATMENT PROGRAMS

To start a new evaluation, click on •

To start a face evaluation, click on the face area.

Fill in client's desired objectives.

- Take 3 photos (right profile, face, left profile). Maintain you tablet in vertical (portrait) format. The photo must be taken when level sensors are green. Report to the integrated markers of the photo assistant to position your client properly. Once the picture is taken, click on **REGISTER** or **CANCEL** if you are not satisfied.
- o To take other pictures, click on **ADD ADDITIONAL PICTURE** and choose a title.