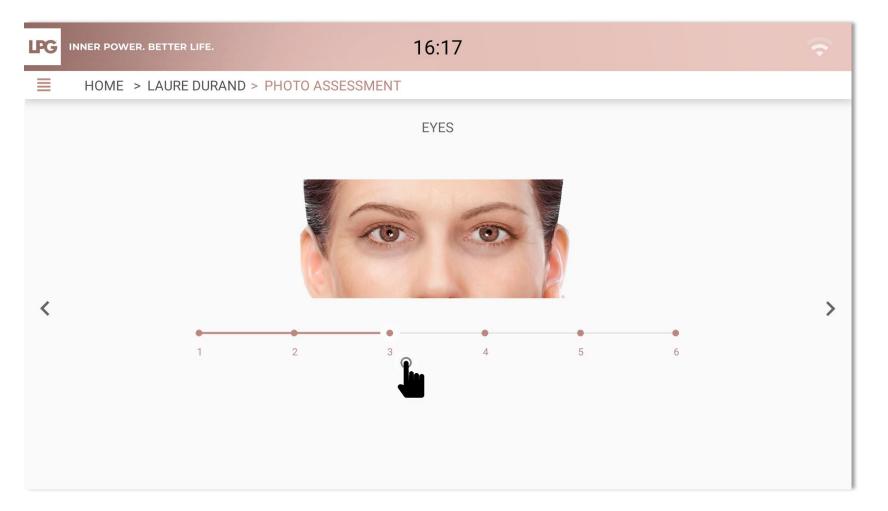

#### Fill in client's desired objectives.

- Take 3 photos (right profile, face, left profile). Maintain you tablet in vertical (portrait) format. <u>The photo must be taken</u> when level sensors are green. Report to the integrated markers of the photo assistant to position your client properly. Once the picture is taken, click on **REGISTER** or **CANCEL** if you are not satisfied.
- To take other pictures, click on **ADD ADDITIONAL PICTURE** and choose a title.

- Take 3 photos (right profile, face, left profile). Maintain you tablet in vertical (portrait) format. <u>The photo must be taken</u> when level sensors are green. Report to the integrated markers of the photo assistant to position your client properly. Once the picture is taken, click on **REGISTER** or **CANCEL** if you are not satisfied.
- To take other pictures, click on **ADD ADDITIONAL PICTURE** and choose a title.