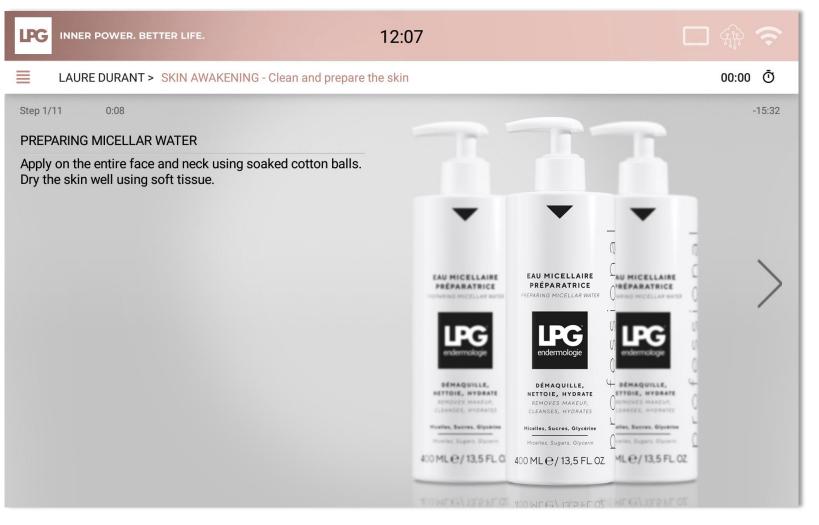

/u> ⊡ सि सि खि ख                                                          |   |

· · C

# SEND TREATMENT PROGRAMS TO YOUR MOBILIFT M6® CONNECT





After connecting your tablet to your MOBILIFT M6® CONNECT device (please refer to the Tablet Quickstart guide if necessary), select **CUSTOMIZED SESSION**.

If your device is connected to your tablet, this icon 🗖 appears on your tablet's screen.





Select the concerned client in your database.



Client programs can be downloaded when the tablet is connected. They will be accessible at any time. The results will be sent as soon as the tablet reappears.



Select the desired program.



In case of connection loss, possibility to update manually the sessions on the machine validated on the tablet by clicking on.



#### The session can start!







# FREE SESSIONS



# VIEWING FREE SESSIONS

To access your client's free sessions, click on Next, click on **MY FREE SESSIONS**.

| INNER POWER. BETTER LIFE.                                                                       | 09:43        | Ŷ                    |
|-------------------------------------------------------------------------------------------------|--------------|----------------------|
| HOME > LAURE DURAND                                                                             |              | My free sessions     |
| FACE                                                                                            | 12 JUNE 2024 | Imported evaluations |
| <ul> <li>Eye Wrinkles - Forehead - Double Chin</li> <li>Glow</li> <li>Skin Awakening</li> </ul> |