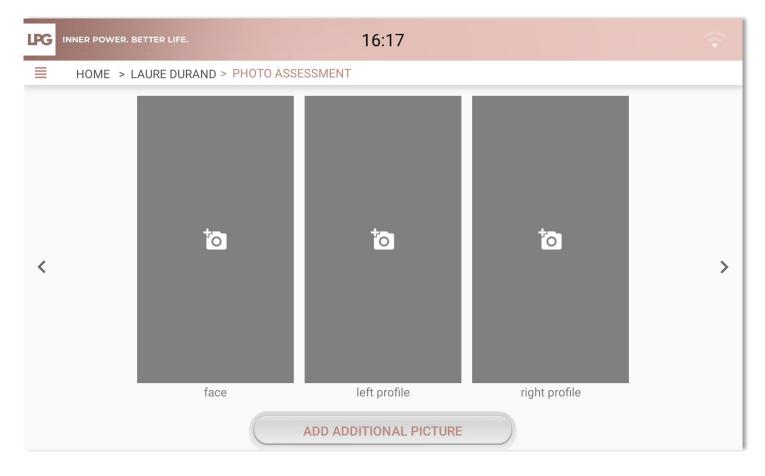

#### Fill in client's desired objectives.

- Take 3 photos (right profile, face, left profile). Maintain you tablet in vertical (portrait) format. <u>The photo must be taken</u> when level sensors are green. Report to the integrated markers of the photo assistant to position your client properly. Once the picture is taken, click on **REGISTER** or **CANCEL** if you are not satisfied.
- To take other pictures, click on **ADD ADDITIONAL PICTURE** and choose a title.

- Take 3 photos (right profile, face, left profile). Maintain you tablet in vertical (portrait) format. <u>The photo must be taken</u> when level sensors are green. Report to the integrated markers of the photo assistant to position your client properly. Once the picture is taken, click on **REGISTER** or **CANCEL** if you are not satisfied.
- To take other pictures, click on **ADD ADDITIONAL PICTURE** and choose a title.