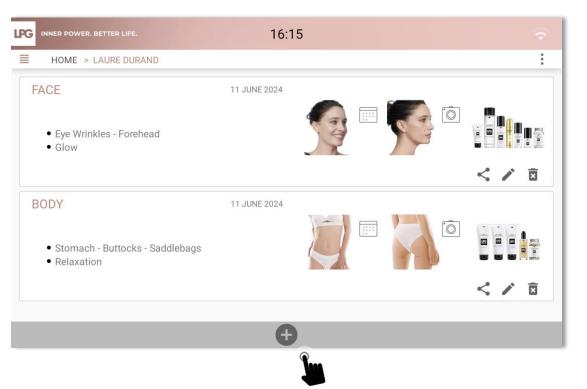

### **VIEWING PROGRAMS**

To

#### VIEWING COSMETICS

You can view cosmetics associated with each treatment program.

#### VIEWING ENDERMONUTRI

You can view food supplements associated with each treatment program.

After clicking on « Photo assessment » icon, click on 🛨 to make a new photo assessment. All photos taken during the first evaluation are saved here.