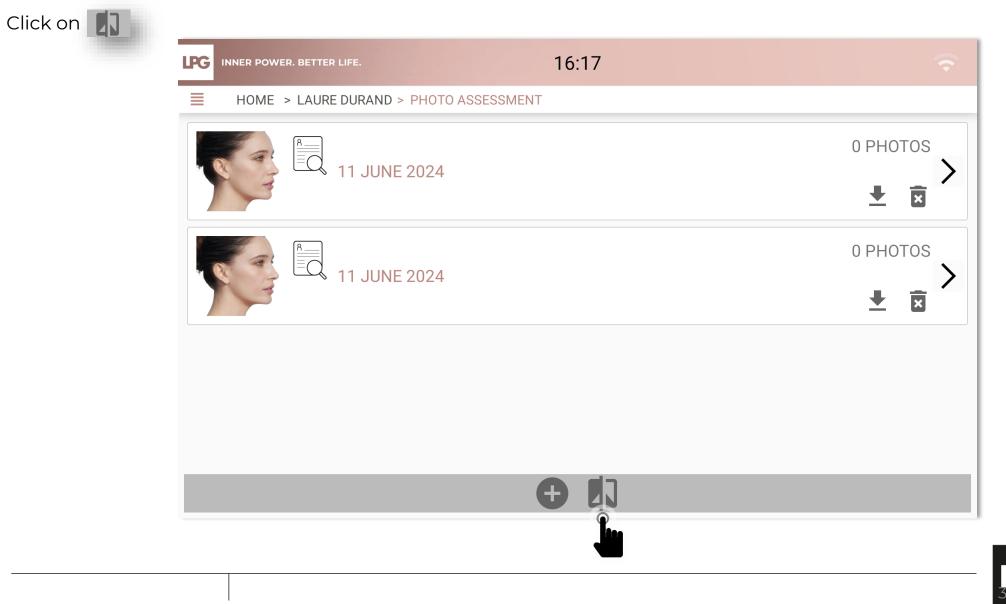

#### VIEWING ENDERMONUTRI

You can view food supplements associated with each treatment program.

After clicking on « Photo assessment » icon, click on 🛨 to make a new photo assessment. All photos taken during the first evaluation are saved here.