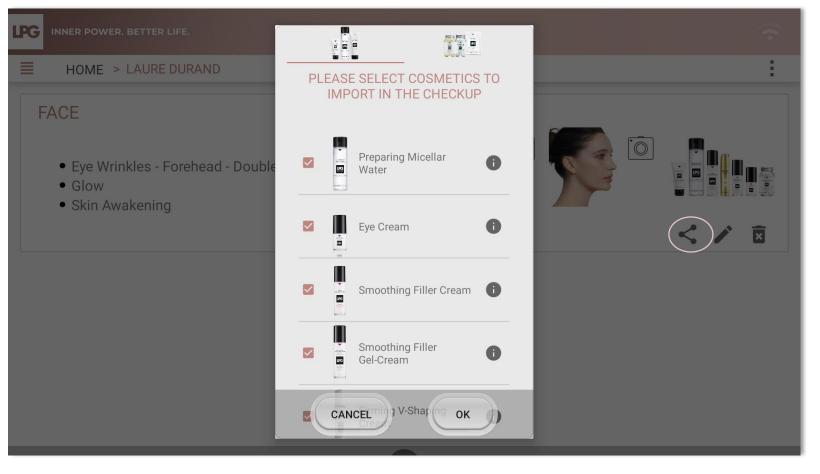

### SEND TREATMENT PROGRAMS

- $_{\odot}$  Choose the concerned program and click on <
- Select cosmetics and food supplements to import in the document. Next, click on OK.

#### SEND TREATMENT PROGRAMS

- $_{\odot}$  Choose the concerned program and click on <
- Select cosmetics and food supplements to import in the document. Next, click on OK.

| LPG | INNER POWER. BETTER                          | LIFE. 09:16                                                                                      | ÷ |
|-----|----------------------------------------------|--------------------------------------------------------------------------------------------------|---|
|     | HOME > LAURE                                 | X ATTACH SEND                                                                                    | : |
| F   | • Eye Wrinkles -                             | To       lauredurant@gmail.com         Your face endermologie® program         Ms. DURANT Laure, |   |
|     | <ul><li>Glow</li><li>Skin Awakenin</li></ul> | Following your endermologie® assessment, we are pleased to send you the details of your program. |   |
|     |                                              | 1 item (819 KB/17.8 MB)<br>YourFaceEndermologieProgram.pdf<br>819 KB                             |   |
|     |                                              |                                                                                                  |   |
|     |                                              |                                                                                                  |   |
|     |                                              | ी े थि 12 ▼ B I U <u>T</u> ⊡ सि सि खि ख                                                          |   |