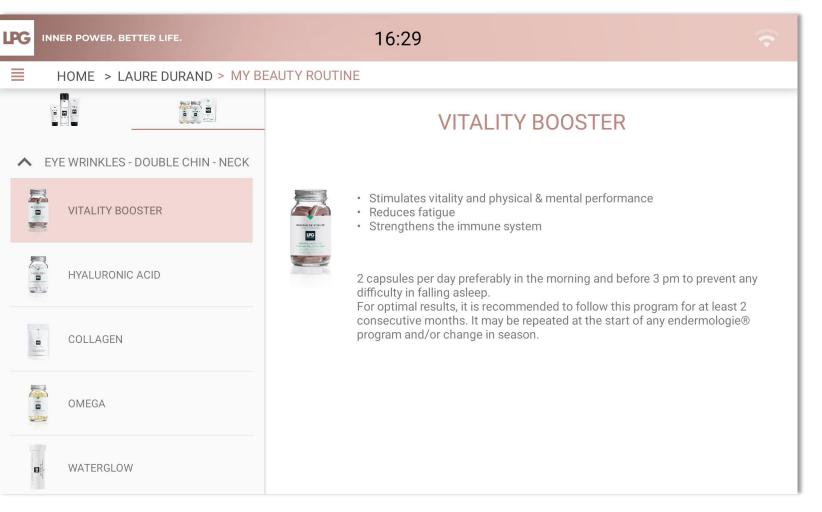

#### **ENDERMONUTRI**

To view food supplements associated with your client's programs.

**INNER POWER.** 

BETTER LIFE.

#### VIEWING ENDERMONUTRI

You can view food supplements associated with each treatment program.

After clicking on « Photo assessment » icon, click on 🛨 to make a new photo assessment. All photos taken during the first evaluation are saved here.