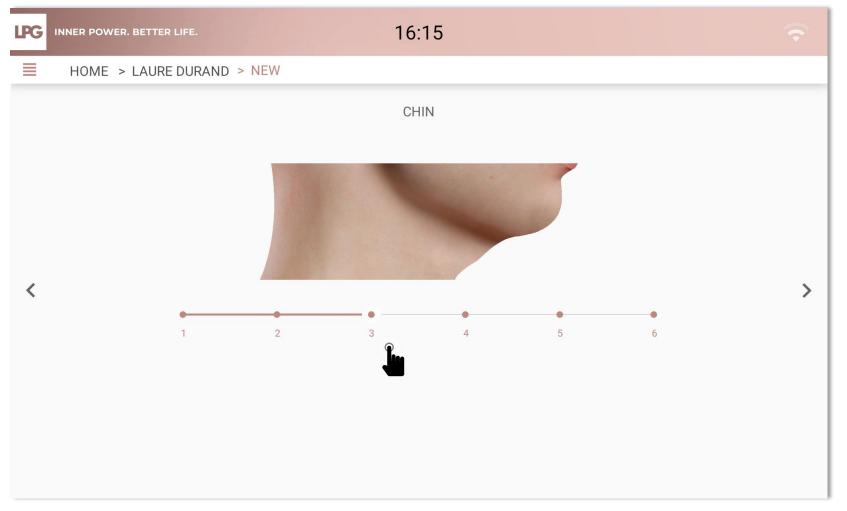

Select the corresponding skin aging type.

Select up to 4 priority areas.

For each selected area, chose the main objective.

Select most adapted protocol(s) according to your client's objectives.

| LPG | NNER POWER. BETTER LIFE. 16:15                                                                                                                                                                                                                                                                                                                   | <b>?</b> |
|-----|--------------------------------------------------------------------------------------------------------------------------------------------------------------------------------------------------------------------------------------------------------------------------------------------------------------------------------------------------|----------|
| =   | HOME > LAURE DURAND > NEW                                                                                                                                                                                                                                                                                                                        |          |
| <   | Recommended endermologie® protocols         Targeted treatment(s)         Eye Wrinkles         Forehead         Mouth Area         Double Chin         Classic treatment(s)         Age-defying Skin Toning         Age-defying Replumping         Glow         Age-defying Resculpting         Signature treatment(s)         The form The Area | >        |