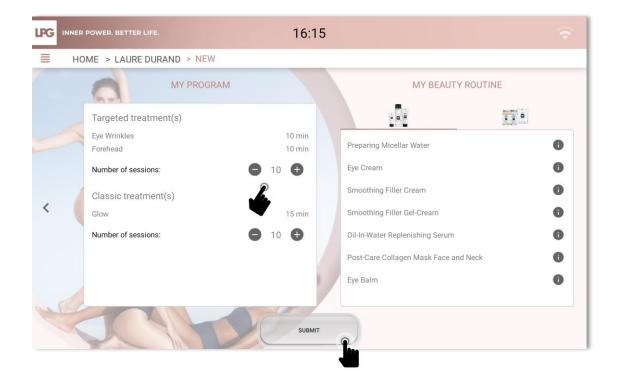

Select the corresponding skin aging type.

Select up to 4 priority areas.

For each selected area, chose the main objective.

Select most adapted protocol(s) according to your client's objectives.

| LPG | NNER POWER. BETTER LIFE. 16:15                                                                                                                                                                                                                                                                                                                   | <b>?</b> |
|-----|--------------------------------------------------------------------------------------------------------------------------------------------------------------------------------------------------------------------------------------------------------------------------------------------------------------------------------------------------|----------|
| =   | HOME > LAURE DURAND > NEW                                                                                                                                                                                                                                                                                                                        |          |
| <   | Recommended endermologie® protocols         Targeted treatment(s)         Eye Wrinkles         Forehead         Mouth Area         Double Chin         Classic treatment(s)         Age-defying Skin Toning         Age-defying Replumping         Glow         Age-defying Resculpting         Signature treatment(s)         The form The Area | >        |

#### Final evaluation and protocol & cosmetics recommendation

- Adjust the number of recommended sessions.
- To confirm the evaluation and program creation, select **SUBMIT**.
- Your client's program is then saved.