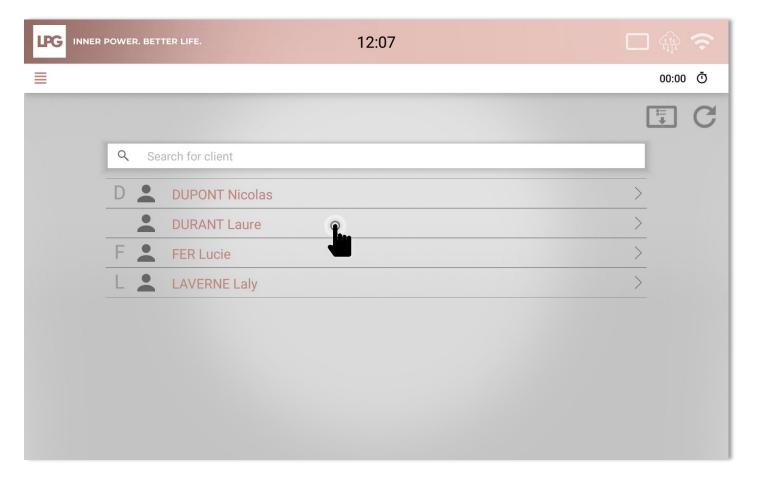

- To view or to edit a client profile, select your client's name and click on 0
- To search for a client in the existing database, type the client's name in the **SEARCH bar**. 0
- To archive a client profile, click on 💽 0

| INNER POWER. BETTER LIFE. | 16:10                                                                                | <b>?</b> |
|---------------------------|--------------------------------------------------------------------------------------|----------|
| НОМЕ                      |                                                                                      |          |
| Q Search                  |                                                                                      |          |
| Ms. DURAND Laure          |                                                                                      |          |
|                           | Title: Ms.   Last Name: DURAND   First Name: Laure   Date of Birth: 21 November 1988 | >        |

If your device is connected to your tablet, this icon 🗖 appears on your tablet's screen.

Select the concerned client in your database.

Client programs can be downloaded when the tablet is connected. They will be accessible at any time. The results will be sent as soon as the tablet reappears.