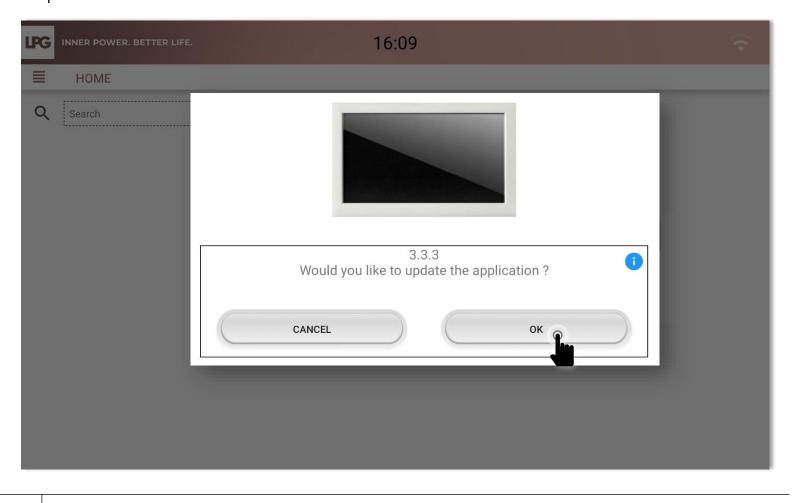

When an update is available, the following screen appears when you start the application. The "i" allows to get information about the update. Click on **OK** to start the update.

Please follow the instructions on the screen and continue by clicking on **OK**.