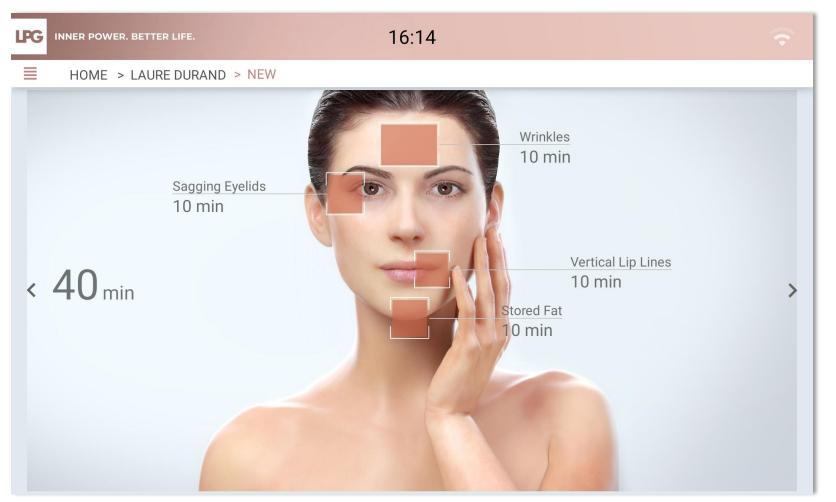

## FACE EVALUATION & TREATMENT PROGRAMS

INNER POWER. BETTER LIFE.

To start a face evaluation, click on the face area.

Select the corresponding skin aging type.

Select up to 4 priority areas.

For each selected area, chose the main objective.

Select most adapted protocol(s) according to your client's objectives.

| LPG | NNER POWER. BETTER LIFE. 16:15                                                                                                                                                                                                                                                                                                                   | <b>?</b> |
|-----|--------------------------------------------------------------------------------------------------------------------------------------------------------------------------------------------------------------------------------------------------------------------------------------------------------------------------------------------------|----------|
| =   | HOME > LAURE DURAND > NEW                                                                                                                                                                                                                                                                                                                        |          |
| <   | Recommended endermologie® protocols         Targeted treatment(s)         Eye Wrinkles         Forehead         Mouth Area         Double Chin         Classic treatment(s)         Age-defying Skin Toning         Age-defying Replumping         Glow         Age-defying Resculpting         Signature treatment(s)         The form The Area | >        |