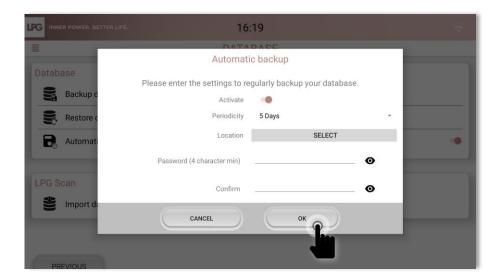

### AUTOMATIC BACKUP

To plan an automatic backup, click on **AUTOMATIC BACKUP**. Click on the cursor to activate the automatic backup

Select the periodicity, the location.

Enter your password for security protection. Please keep it safe because without it, it will be impossible to restore your backups. For privacy reasons, LPG SYSTEMS does not have access to your password and cannot ask you for it. LPG SYSTEMS can not be held responsible for any loss of your data.

#### Click on **OK**.

| INNER POWER, BETTER LIFE.   | 16:19    |   |
|-----------------------------|----------|---|
|                             | DATABASE |   |
| Database                    |          |   |
| Backup database             |          |   |
| Restore database            |          |   |
| Automatic backup            | <u>k</u> | • |
| LPG Scan                    |          |   |
| Import database             |          |   |
| LPG Scan<br>Import database |          |   |
| bus                         |          |   |