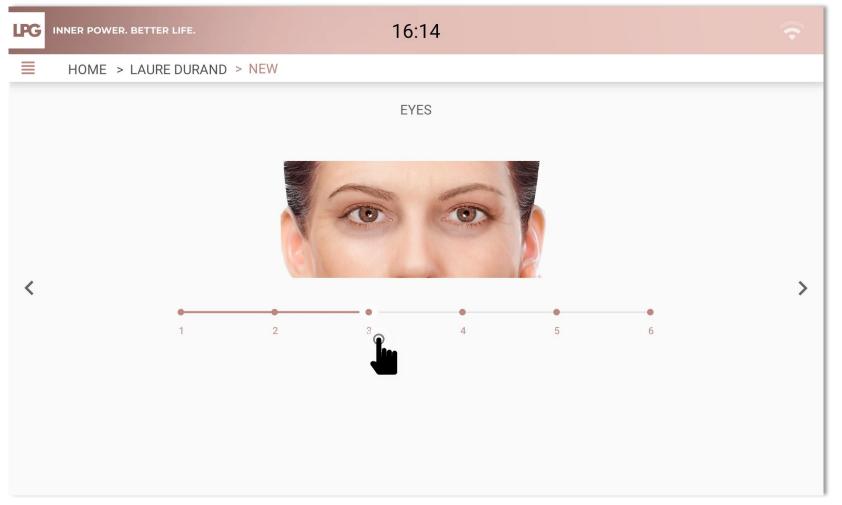

Select the corresponding skin aging type.

Select up to 4 priority areas.

For each selected area, chose the main objective.

Select most adapted protocol(s) according to your client's objectives.

| LPG | NNER POWER. BETTER LIFE. 16:15                                                                                                                                                                                                                                                                                                                   | <b>?</b> |
|-----|--------------------------------------------------------------------------------------------------------------------------------------------------------------------------------------------------------------------------------------------------------------------------------------------------------------------------------------------------|----------|
| =   | HOME > LAURE DURAND > NEW                                                                                                                                                                                                                                                                                                                        |          |
| <   | Recommended endermologie® protocols         Targeted treatment(s)         Eye Wrinkles         Forehead         Mouth Area         Double Chin         Classic treatment(s)         Age-defying Skin Toning         Age-defying Replumping         Glow         Age-defying Resculpting         Signature treatment(s)         The form The Area | >        |