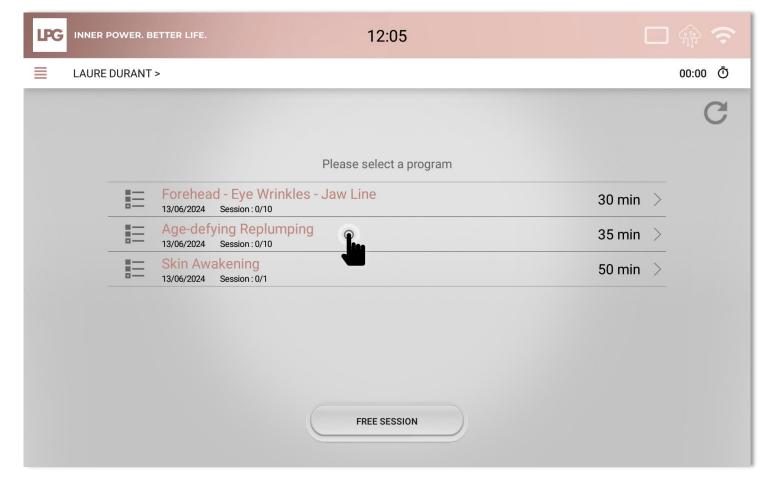

Select the desired program.

In case of connection loss, possibility to update manually the sessions on the machine validated on the tablet by clicking on.

#### The session can start!