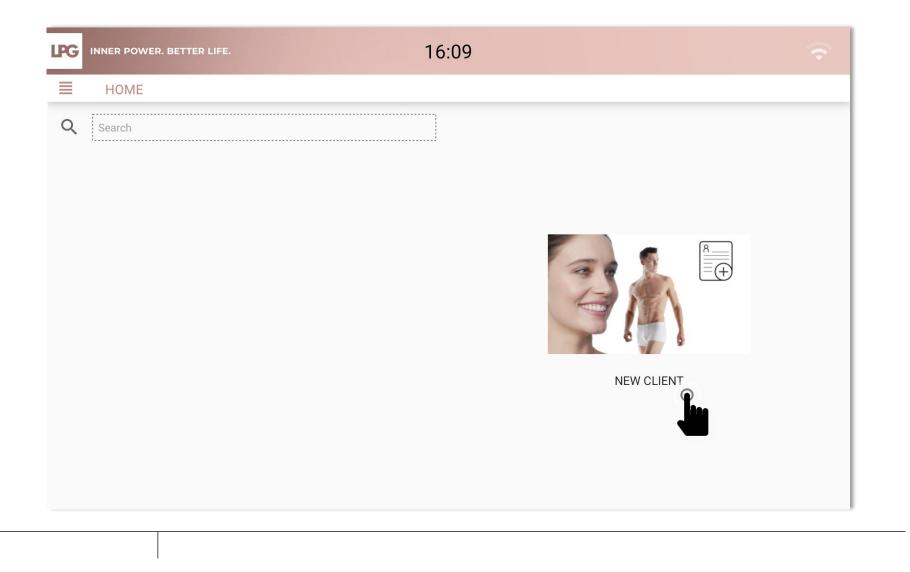

#### START THE APPLICATION

Select the **endermoscan** icon on your tablet's home screen to launch the application.

Once the application is open, select **NEW CLIENT** on the home screen.

After discussing all contraindications with your client, please tick the **«Contraindications for endermologie® treatments** were discussed during your evaluation» box to start filling in the client's profile.