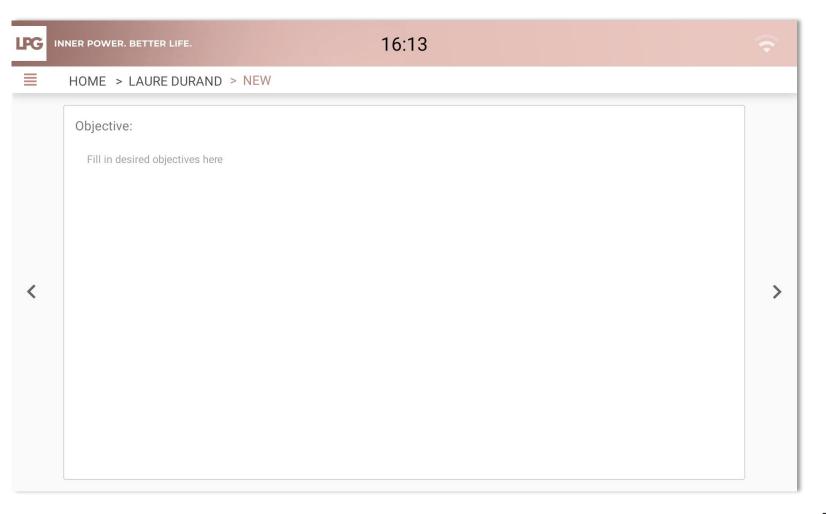

#### Fill in client's desired objectives.

- Take 3 photos (right profile, face, left profile). Maintain you tablet in vertical (portrait) format. <u>The photo must be taken</u> when level sensors are green. Report to the integrated markers of the photo assistant to position your client properly. Once the picture is taken, click on **REGISTER** or **CANCEL** if you are not satisfied.
- To take other pictures, click on **ADD ADDITIONAL PICTURE** and choose a title.