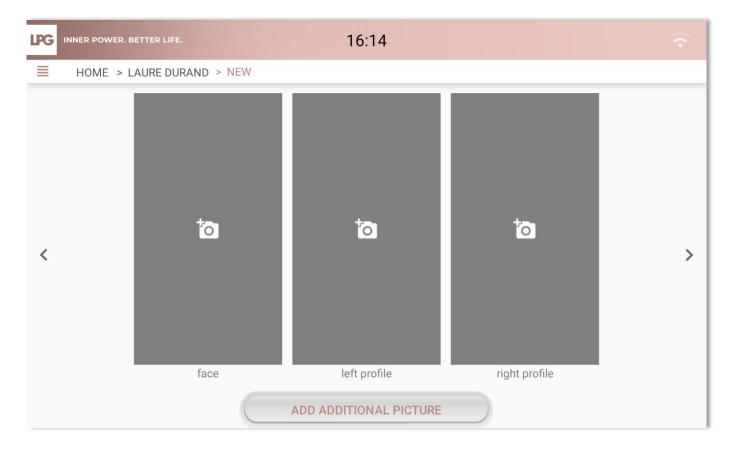

#### Fill in client's desired objectives.

- Take 3 photos (right profile, face, left profile). Maintain you tablet in vertical (portrait) format. <u>The photo must be taken</u> when level sensors are green. Report to the integrated markers of the photo assistant to position your client properly. Once the picture is taken, click on **REGISTER** or **CANCEL** if you are not satisfied.
- To take other pictures, click on **ADD ADDITIONAL PICTURE** and choose a title.

- Take 3 photos (right profile, face, left profile). Maintain you tablet in vertical (portrait) format. <u>The photo must be taken</u> when level sensors are green. Report to the integrated markers of the photo assistant to position your client properly. Once the picture is taken, click on **REGISTER** or **CANCEL** if you are not satisfied.
- To take other pictures, click on **ADD ADDITIONAL PICTURE** and choose a title.