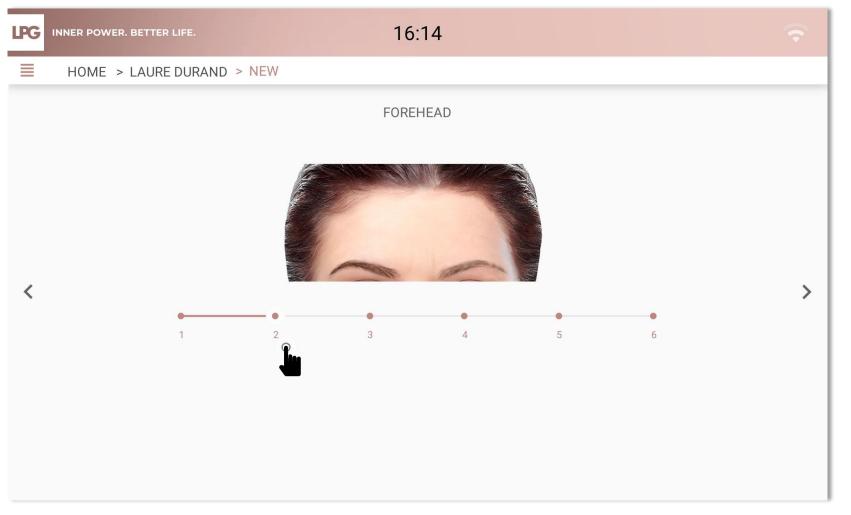

Select the corresponding skin aging type.

Select up to 4 priority areas.

For each selected area, chose the main objective.

Select most adapted protocol(s) according to your client's objectives.

| LPG | NNER POWER. BETTER LIFE. 16:15                                                                                                                                                                                                                                                                                                                   | <b>?</b> |
|-----|--------------------------------------------------------------------------------------------------------------------------------------------------------------------------------------------------------------------------------------------------------------------------------------------------------------------------------------------------|----------|
| =   | HOME > LAURE DURAND > NEW                                                                                                                                                                                                                                                                                                                        |          |
| <   | Recommended endermologie® protocols         Targeted treatment(s)         Eye Wrinkles         Forehead         Mouth Area         Double Chin         Classic treatment(s)         Age-defying Skin Toning         Age-defying Replumping         Glow         Age-defying Resculpting         Signature treatment(s)         The form The Area | >        |