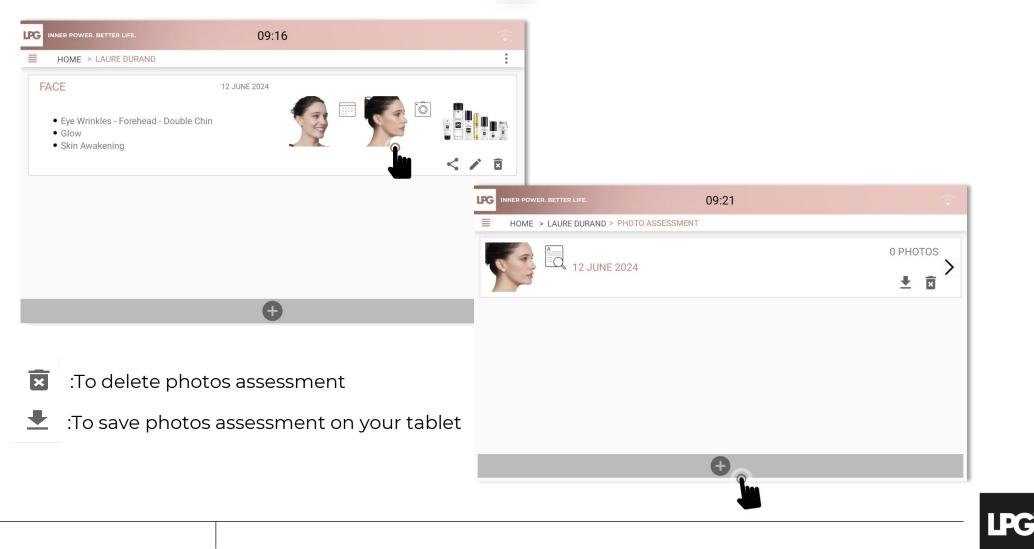

#### VIEWING ENDERMONUTRI

You can view food supplements associated with each treatment program.

After clicking on « Photo assessment » icon, click on 🛨 to make a new photo assessment. All photos taken during the first evaluation are saved here.

**INNER POWER** 

BETTER LIFE

The first evaluation's objectives are mentioned (reminder). You can add comments (number of sessions, results..)

| PG | INNER POWER. BETTER LIFE.              | 16:17 | <b>?</b> |
|----|----------------------------------------|-------|----------|
| =  | HOME > LAURE DURAND > PHOTO ASSESSMENT |       |          |
|    | Objective:                             |       |          |
| <  | Add your comments here                 |       | >        |
|    |                                        |       |          |