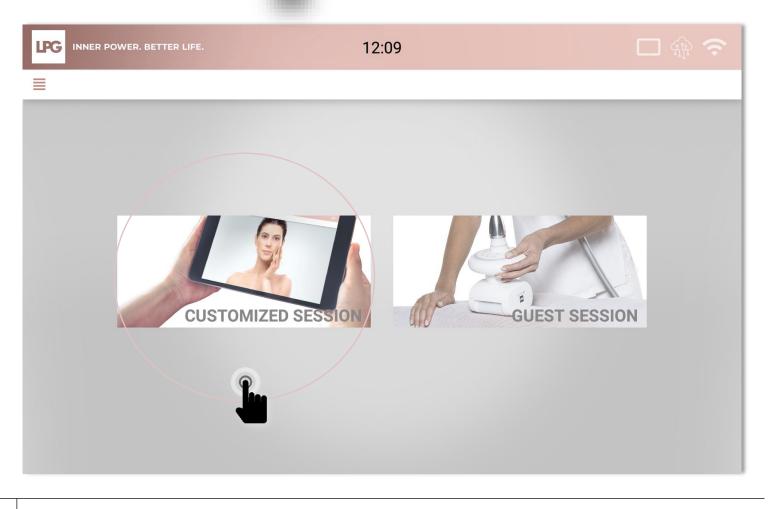

# SEND TREATMENT PROGRAMS TO YOUR MOBILIFT M6® CONNECT

After connecting your tablet to your MOBILIFT M6® CONNECT device (please refer to the Tablet Quickstart guide if necessary), select **CUSTOMIZED SESSION**.

If your device is connected to your tablet, this icon 🗖 appears on your tablet's screen.

Select the concerned client in your database.

Client programs can be downloaded when the tablet is connected. They will be accessible at any time. The results will be sent as soon as the tablet reappears.