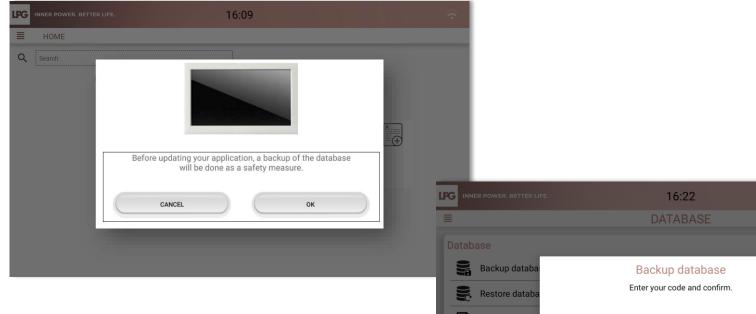

When an update is available, the following screen appears when you start the application. The "i" allows to get information about the update. Click on **OK** to start the update.

Please follow the instructions on the screen and continue by clicking on **OK**.

By default, your database will be stored on your tablet.

Click on the menu button on the upper left side of the screen and select **SETTINGS**. Click on **DATABASE**. Click on « **BACKUP DATABASE** » and choose your micro SD card as backup location. The number of possible backups is conditioned by your micro SD card's memory size.

| INNER POWER. BETTER LIFE. 16:19 | INNER POWER. BETTER LIFE. 16:19 |
|---------------------------------|---------------------------------|
| ■ SETTINGS                      | ■ DATABASE                      |
| Language                        | > Database                      |
| ! System information            | > Sackup database               |
| Disclaimer                      | Restore database                |
| E License Agreement             | Automatic backup                |
| Database                        |                                 |
| X Maintenance                   | > LPG Scan                      |
|                                 | Import database                 |
|                                 |                                 |
|                                 |                                 |
|                                 | PREVIOUS                        |
|                                 |                                 |