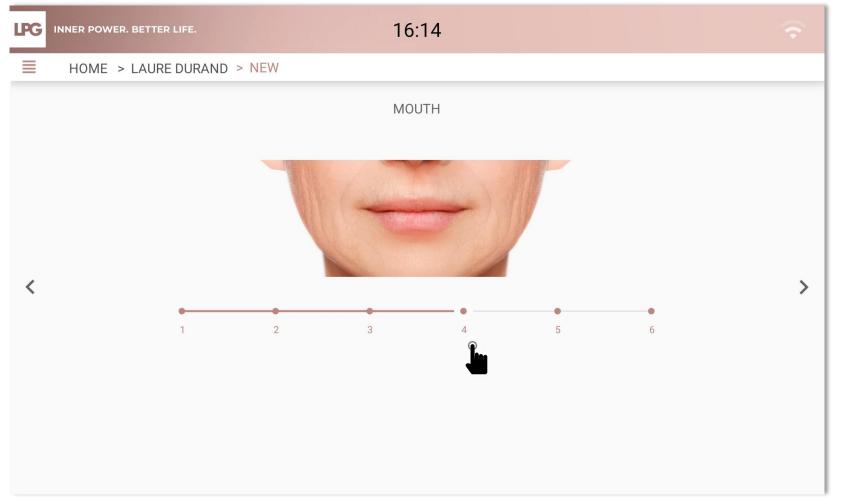

Select the corresponding skin aging type.

Select up to 4 priority areas.

For each selected area, chose the main objective.

Select most adapted protocol(s) according to your client's objectives.

| LPG | NNER POWER. BETTER LIFE. 16:15                                                                                                                                                                                                                                                                                                                   | <b>?</b> |
|-----|--------------------------------------------------------------------------------------------------------------------------------------------------------------------------------------------------------------------------------------------------------------------------------------------------------------------------------------------------|----------|
| =   | HOME > LAURE DURAND > NEW                                                                                                                                                                                                                                                                                                                        |          |
| <   | Recommended endermologie® protocols         Targeted treatment(s)         Eye Wrinkles         Forehead         Mouth Area         Double Chin         Classic treatment(s)         Age-defying Skin Toning         Age-defying Replumping         Glow         Age-defying Resculpting         Signature treatment(s)         The form The Area | >        |