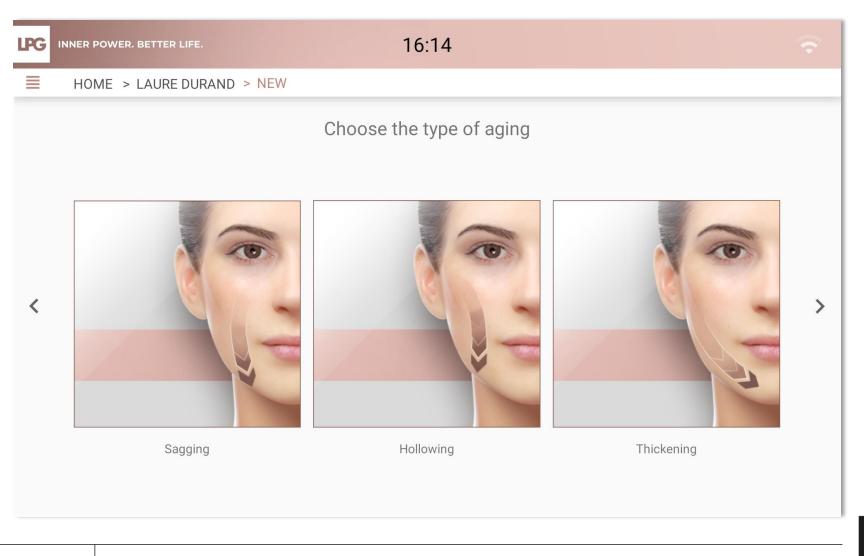

Select the corresponding skin aging type.

Select up to 4 priority areas.

For each selected area, chose the main objective.

Select most adapted protocol(s) according to your client's objectives.

| LPG | NNER POWER. BETTER LIFE. 16:15                                                                                                                                                                                                                                                                                                                   | <b>?</b> |
|-----|--------------------------------------------------------------------------------------------------------------------------------------------------------------------------------------------------------------------------------------------------------------------------------------------------------------------------------------------------|----------|
| =   | HOME > LAURE DURAND > NEW                                                                                                                                                                                                                                                                                                                        |          |
| <   | Recommended endermologie® protocols         Targeted treatment(s)         Eye Wrinkles         Forehead         Mouth Area         Double Chin         Classic treatment(s)         Age-defying Skin Toning         Age-defying Replumping         Glow         Age-defying Resculpting         Signature treatment(s)         The form The Area | >        |