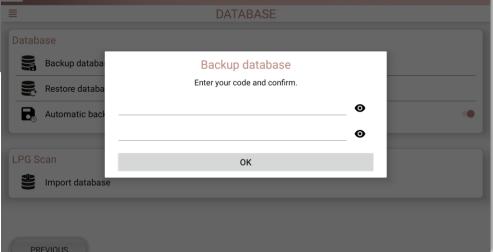

By default, your database will be stored on your tablet.

Click on the menu button on the upper left side of the screen and select **SETTINGS**. Click on **DATABASE**. Click on « **BACKUP DATABASE** » and choose your micro SD card as backup location. The number of possible backups is conditioned by your micro SD card's memory size.

### AUTOMATIC BACKUP

To plan an automatic backup, click on **AUTOMATIC BACKUP**. Click on the cursor to activate the automatic backup

Select the periodicity, the location.

Enter your password for security protection. Please keep it safe because without it, it will be impossible to restore your backups. For privacy reasons, LPG SYSTEMS does not have access to your password and cannot ask you for it. LPG SYSTEMS can not be held responsible for any loss of your data.

#### Click on **OK**.

| INNER POWER, BETTER LIFE.   | 16:19    |   |
|-----------------------------|----------|---|
|                             | DATABASE |   |
| Database                    |          |   |
| Backup database             |          |   |
| Restore database            |          |   |
| Automatic backup            | <u>k</u> | • |
| LPG Scan                    |          |   |
| Import database             |          |   |
| LPG Scan<br>Import database |          |   |
| bus                         |          |   |