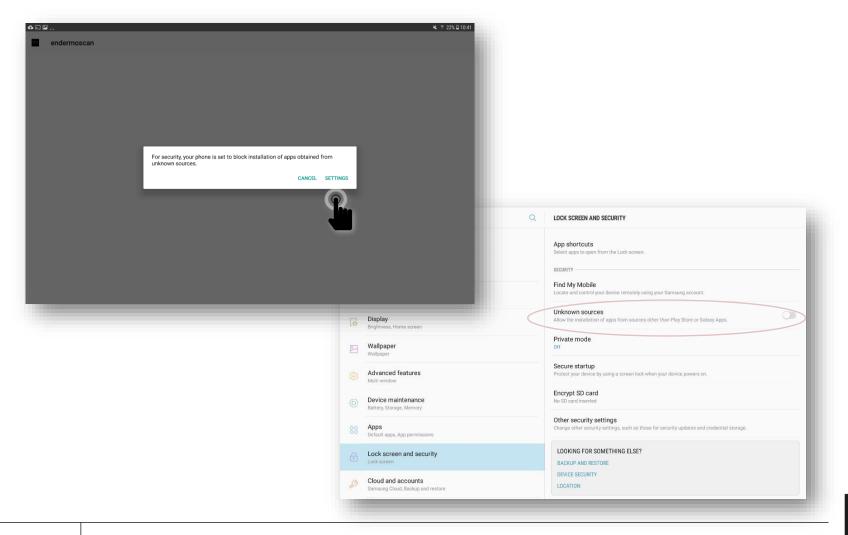

#### LPG SYSTEMS can not be held responsible for any loss of your data.

At the end of the backup, your tablet can display this message. Click on **Settings.** Allow the installation of unknown sources with the cursor.