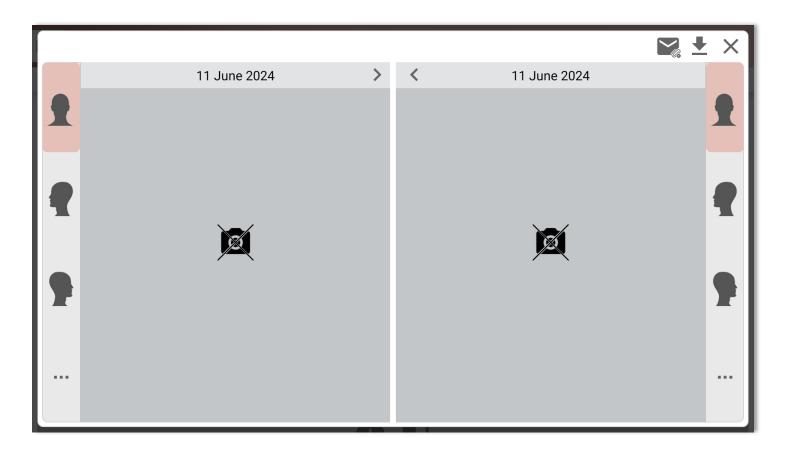

## COMPARE PHOTO ASSESSMENTS

### COMPARE PHOTO ASSESSMENTS

#### COMPARE PHOTO ASSESSMENTS

- o Using the arrows, select the photo assessments
- Next, select the picture : face, left profile, right profile
- $\circ$  To save the comparison, click on  $\pm$
- o Choose a title and save it in a folder on your tablet.