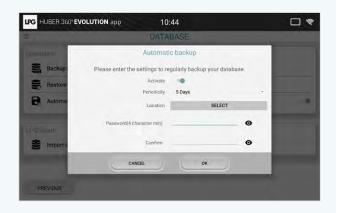

# QUICKSTART TABLET

SAVE AND PROTECT YOUR DATA

For more security, **save all your data on an external support of your choice**: micro SD card (available in supermarkets or in specialized stores), personal

computer<sup>\*</sup>, external hard drive...

At the time of saving<sup>\*\*</sup>, choose a password for security protection. **Please keep it safe because without it, it will be impossible to restore your backups**. For privacy reasons, LPG SYSTEMS does not have access to your password and cannot ask you for it. LPG SYSTEMS can not be held responsible for any loss of your data.

\*Use the USB cable provided with the tablet to connect the tablet to your personal computer. \*\*Go to the HUBER 360 APP settings menu, "Database" section.