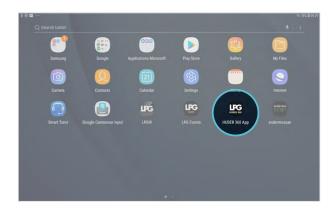

### 2. DEVICE APPLICATION LAUNCH

Click on the device icon on your tablet's home screen to launch the application.

Enter your LPG<sup>®</sup> account (email address connected to your LPG<sup>®</sup> account) and password (chosen by yourself). In case of forgotten password, please click on "can't access your account?" or on the following link to reset it: https://password.lpgsystems.net