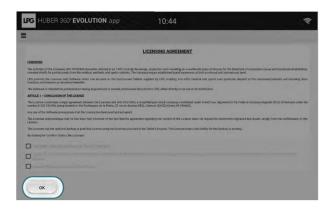

## QUICKSTART TABLET

3. AGREE TO THE LICENSE AGREEMENT

The licence agreement appears. Please scroll down to the bottom and tick the approval boxes. Click on "**Accept**".

You can now use the application.