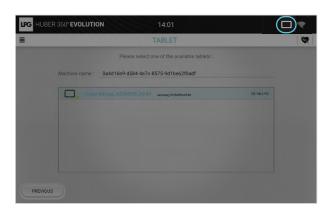

First of all, before connecting your tablet to your device, make sure that:

- Your tablet and your device are connected to the same Wi-Fi network.
- 2 Your HUBER 360° APP is launched. Select "Tablet" item in the "Settings" menu of your device.

Your device automatically detects your tablet. The "**tablet**" icon at the top right corner of your device screen and that of your tablet ensures that the connection is operational.